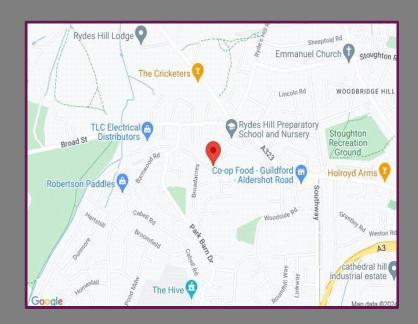

## Location

The property is situated on a popular residential road on the outskirts of Guildford town centre, approximately 2 miles from the mainline station and town centre. Rydes Hill Preparatory and St. Joseph Schools are round the corner and the area is well served by local bus routes and the A3 which connect to London, the M25 and the South Coast.