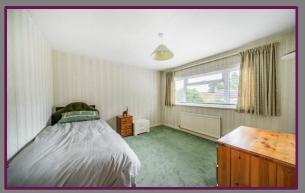

The first floor offers two double bedrooms and a further single bedroom and the family bathroom. The main bedroom benefits from built in wardrobes, with floor to ceiling mirrored doors. The bathroom comprises wc, wash hand basin and bath with shower over.