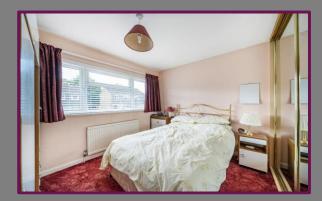

The first floor offers two double bedrooms and a further single bedroom and the family bathroom. The main bedroom benefits from built in wardrobes, with floor to ceiling mirrored doors. The bathroom comprises wc, wash hand basin and bath with shower over.