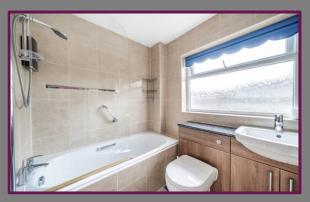

The first floor offers two double bedrooms and a further single bedroom and the family bathroom. The main bedroom benefits from built in wardrobes, with floor to ceiling mirrored doors. The bathroom comprises wc, wash hand basin and bath with shower over.