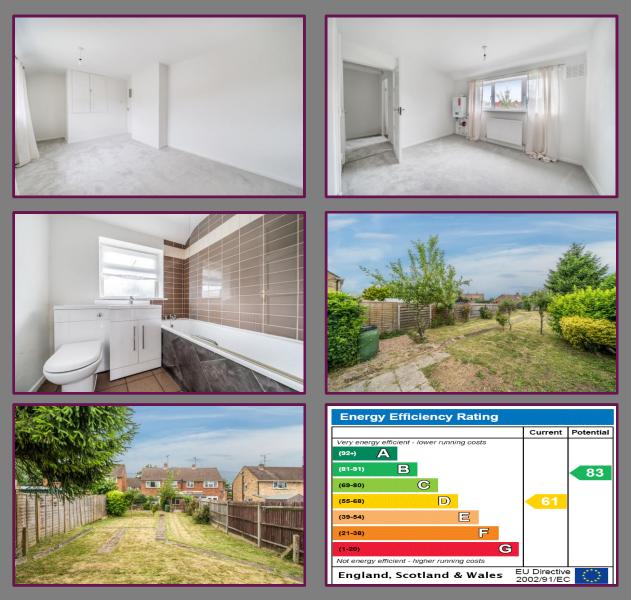

Upstairs is the master bedroom with built in cupboards, plus a further bedroom and the newly tiled family bathroom, with new WC and hand wash basin, and bath with shower overhead.

The property also boasts newly fitted guttering front and back. On street parking is provided to the front, whilst at the rear is a fantastic sized garden laid mainly to lawn. The property is also offered with no onward chain.