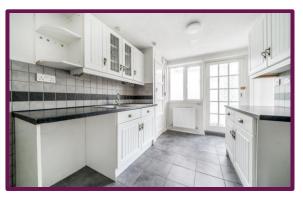

## Talbot Road, Farnham, Surrey

The property is light and spacious and benefits from well-proportioned accommodation.

Downstairs, a dual aspect living room with brand new carpets leads from front to back. A modern kitchen offers large units and good space for oven, fridge/freezer and other kitchen appliances. The kitchen leads through to the utility room with access to the garden beyond.