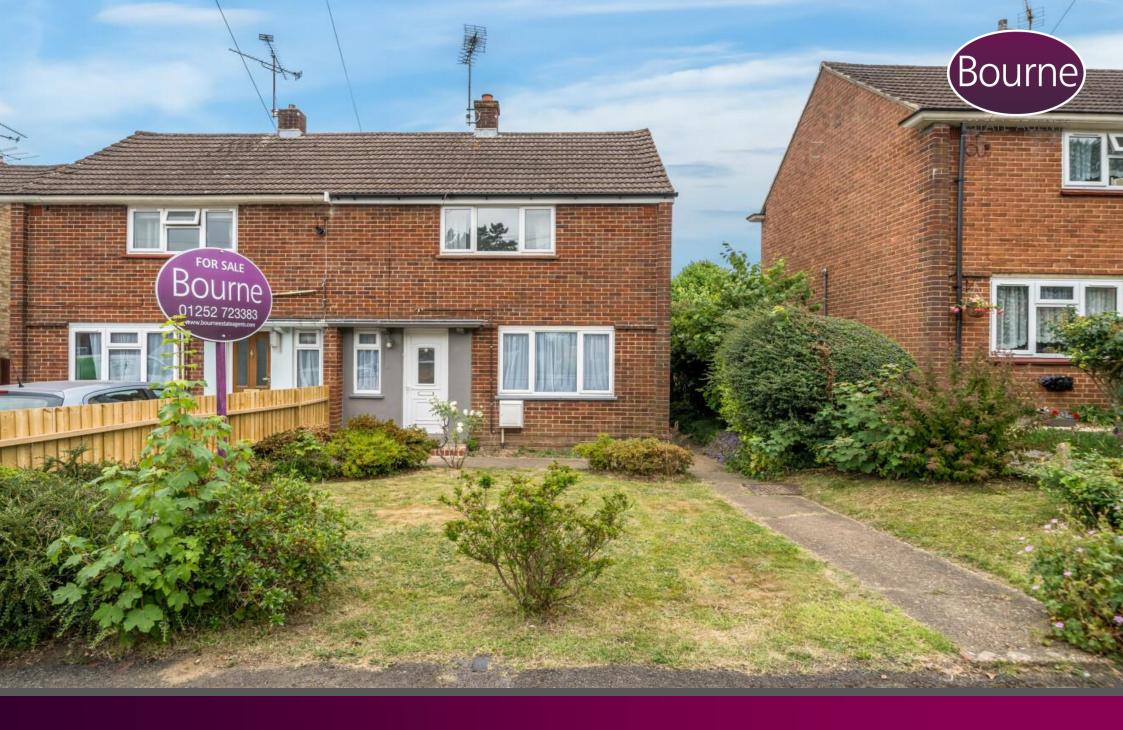

Talbot Road, Farnham, Surrey

Price Guide £375,000

## Talbot Road, Farnham, Surrey

The property is light and spacious and benefits from well-proportioned accommodation.

Downstairs, a dual aspect living room with brand new carpets leads from front to back. A modern kitchen offers large units and good space for oven, fridge/freezer and other kitchen appliances. The kitchen leads through to the utility room with access to the garden beyond.

Upstairs is the master bedroom with built in cupboards, plus a further bedroom and the newly tiled family bathroom, with new WC and hand wash basin, and bath with shower overhead.

The property also boasts newly fitted guttering front and back. On street parking is provided to the front, whilst at the rear is a fantastic sized garden laid mainly to lawn. The property is also offered with no onward chain.

Freehold Council tax band C

- Semi-Detached House
- Large Garden
- Two Double Bedrooms
- Newly Fitted Bathroom
- Recently Refurbished Throughout
- Ideal First Time Purchase or Investment
- Walking Distance of 'Outstanding Schools'
- No Onward Chain