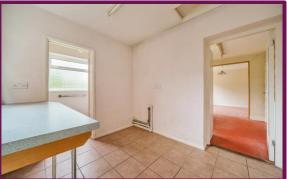

A covered porch leads into the house. The home offers two separate reception rooms on the ground floor with the living room and dining room, the latter of which looks out onto the rear garden, in addition, there is the kitchen, a utility room and downstairs WC.