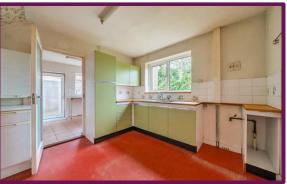

A covered porch leads into the house. The home offers two separate reception rooms on the ground floor with the living room and dining room, the latter of which looks out onto the rear garden, in addition, there is the kitchen, a utility room and downstairs WC.