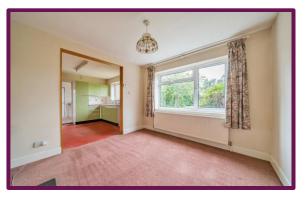

A covered porch leads into the house. The home offers two separate reception rooms on the ground floor with the living room and dining room, the latter of which looks out onto the rear garden, in addition, there is the kitchen, a utility room and downstairs WC.