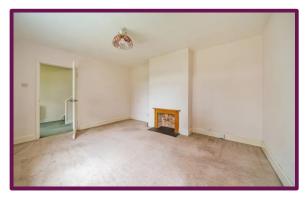

A covered porch leads into the house. The home offers two separate reception rooms on the ground floor with the living room and dining room, the latter of which looks out onto the rear garden, in addition, there is the kitchen, a utility room and downstairs WC.