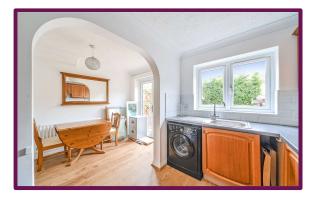

Accommodation includes two bedrooms and a modern four piece bathroom on the first floor while downstairs there is a front aspect sitting room and rear aspect kitchen/dining room. The kitchen has been fitted with a range of base and eye level units and offers space for appliances.