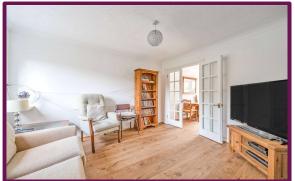

Accommodation includes two bedrooms and a modern four piece bathroom on the first floor while downstairs there is a front aspect sitting room and rear aspect kitchen/dining room. The kitchen has been fitted with a range of base and eye level units and offers space for appliances.