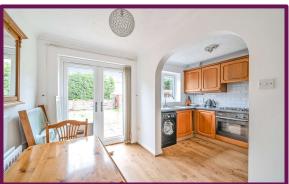

Accommodation includes two bedrooms and a modern four piece bathroom on the first floor while downstairs there is a front aspect sitting room and rear aspect kitchen/dining room. The kitchen has been fitted with a range of base and eye level units and offers space for appliances.