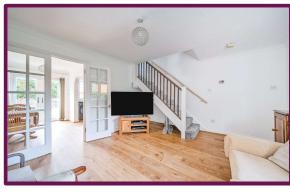

Accommodation includes two bedrooms and a modern four piece bathroom on the first floor while downstairs there is a front aspect sitting room and rear aspect kitchen/dining room. The kitchen has been fitted with a range of base and eye level units and offers space for appliances.