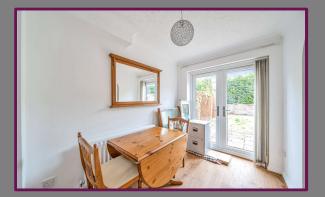

Accommodation includes two bedrooms and a modern four piece bathroom on the first floor while downstairs there is a front aspect sitting room and rear aspect kitchen/dining room. The kitchen has been fitted with a range of base and eye level units and offers space for appliances.