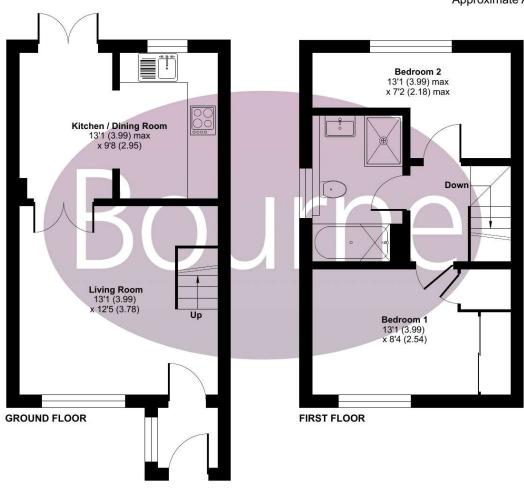

## Floorplan

## Bloomfield Close, Knaphill, Woking, GU21

Approximate Area = 616 sq ft / 57.2 sq m

For identification only - Not to scale

Floor plan produced in accordance with RICS Property Measurement Standards incorporating International Property Measurement Standards (IPMS2 Residential). @nichecom 2024. Produced for Bourne Estate Agents. REF: 1153134