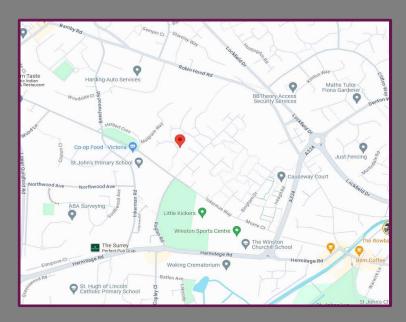

## Location

Knaphill has many good schools to choose from, a number of convenience shops on the high street and several supermarkets. There are good road and bus links to Guildford and Woking whilst the M3 motorway is less than a 10 minute drive. The nearest Mainline stations are Woking or Brookwood, each providing a direct link to London Waterloo (26 or 35 minutes approximately)