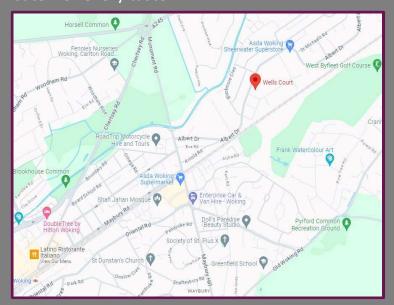

## Location

Woking is a busy commuter town with several trains per hour providing a fast direct mainline link to London Waterloo (approximately 26 minutes). The main shopping centre is Victoria Place which hosts major high street retail brands, a multi-screen cinema and the New Victoria Theatre. There are also a number of fine restaurants, bars, pubs and cafes which cater for every taste.