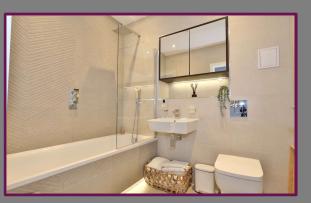

The double bedroom is both light and airy with two windows. The property is completed with a family bathroom with tiled surrounds, bath with shower over, glass shower screen, hand basin and low-level WC.