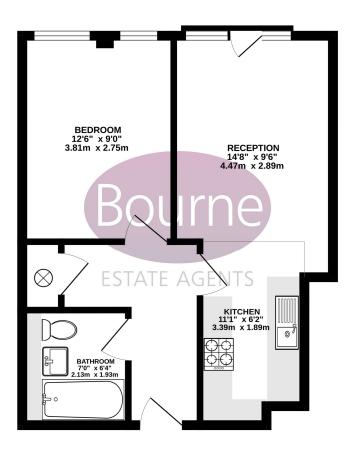

- Luxury apartment
- One double bedroom
- Modern interior
- Kitchen with built-in appliances
- First floor
- Allocated parking
- Balance of 10 Year Warranty

FIRST FLOOR 419 sq.ft. (38.9 sq.m.) approx.

## TOTAL FLOOR AREA: 419 sq.ft. (38.9 sq.m.) approx.

White very attempt has been mate to ensure the accuracy of the floorpian contained here, measurements of the floorpian contained here. Measurements of the floorpian contained here, measurements of the floorpian contained here. Measurements of the floorpian contained here. Measurements of the floorpian contained here. The sprint is for illustrative purposes only and should be used as such by any prospective purchaser. The services, systems and appliances shown have not been tested and no guarantee as to their operability or efficiency can be given.