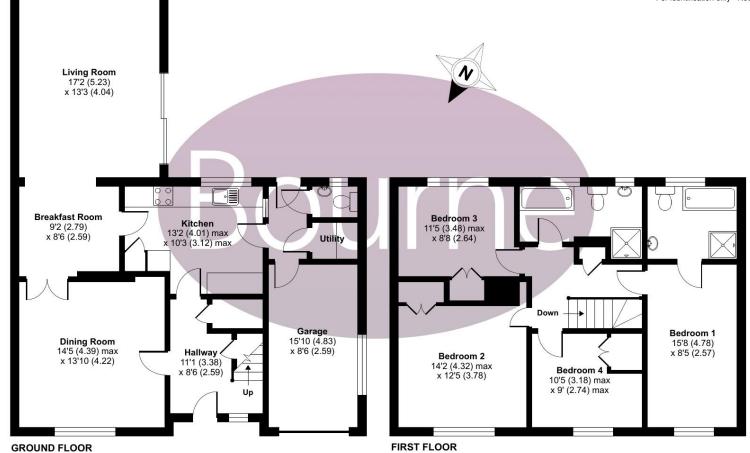

## Floorplan

## Egley Road, Woking, GU22 Approximate Area = 1721 sq ft / 160 sq m (includes garage) For identification only - Not to scale

Certified Property Measurer

Floor plan produced in accordance with RICS Property Measurement Standards incorporating International Property Measurement Standards (IPMS2 Residential). © nichecom 2024. Produced for Bourne Estate Agents. REF: 1141610