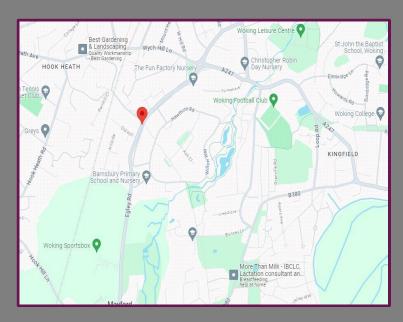

## Location

Woking is a busy commuter town with several trains an hour providing a fast, direct mainline link to London Waterloo (approximately 26 minutes). The main shopping centre is Victoria Place which hosts major high street retail brands. There are also a number of fine restaurants, bars, pubs and cafes, which cater for every taste.