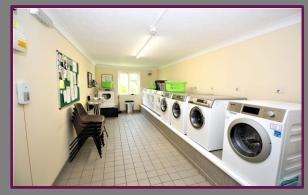

The principle rooms have emergency pull cords and there is an intercom system linked to both the house manager and the security entry doors. Within the building, there are guest rooms, communal lounge and laundry. Externally, there is a communal garden to the front of the building and a path leading to and from the communal entrance. Additionally, there are residents and visitor parking bays.