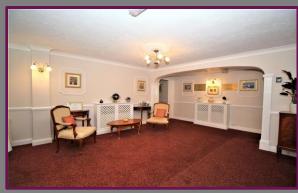

The principle rooms have emergency pull cords and there is an intercom system linked to both the house manager and the security entry doors. Within the building, there are guest rooms, communal lounge and laundry. Externally, there is a communal garden to the front of the building and a path leading to and from the communal entrance. Additionally, there are residents and visitor parking bays.