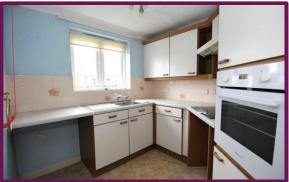

## Alton, Hampshire

Enter the property into the hall. Off the hall and positioned to the left is the sitting room, which features an electric fireplace with surround, a rear aspect window and via double doors, access to the kitchen. The kitchen includes a range of wall and base units with surfaces over, double built in oven, four ring electric hob, sink and drainer unit and space for a fridge/freezer, additionally, there is a rear aspect window.