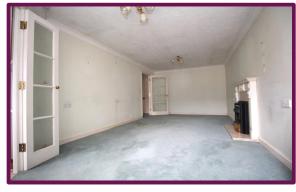

## Alton, Hampshire

Enter the property into the hall. Off the hall and positioned to the left is the sitting room, which features an electric fireplace with surround, a rear aspect window and via double doors, access to the kitchen. The kitchen includes a range of wall and base units with surfaces over, double built in oven, four ring electric hob, sink and drainer unit and space for a fridge/freezer, additionally, there is a rear aspect window.