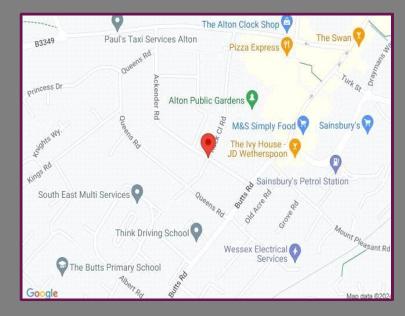

## Location

The property can be found in Willow Court off Ackender Road. Ackender Road is within walking distance of the town centre which provides a variety of shops, restaurants and weekly markets. Also within walking distance is Alton's mainline train station serving London Waterloo.