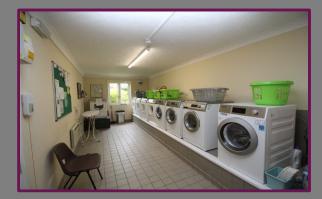

The principle rooms have emergency pull cords and there is an intercom system linked to both the house manager and the security entry doors. Within the building, there are guest rooms, communal lounge and laundry. Externally, there is a communal garden to the front of the building and a path leading to and from the communal entrance. Additionally, there are residents and visitor parking bays.