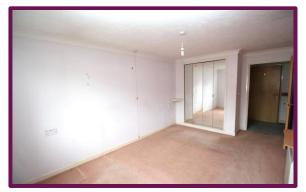

Immediately in front of you as you enter is the second bedroom which features a rear aspect window. The further bedroom has built in storage with mirrored doors. The bathroom completes the accommodation which requires a refit. Off the hall, there are a storage cupboard and a further cupboard housing the heating system.