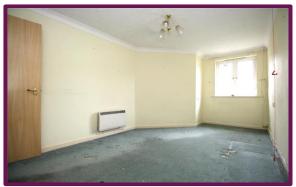

Immediately in front of you as you enter is the second bedroom which features a rear aspect window. The further bedroom has built in storage with mirrored doors. The bathroom completes the accommodation which requires a refit. Off the hall, there are a storage cupboard and a further cupboard housing the heating system.