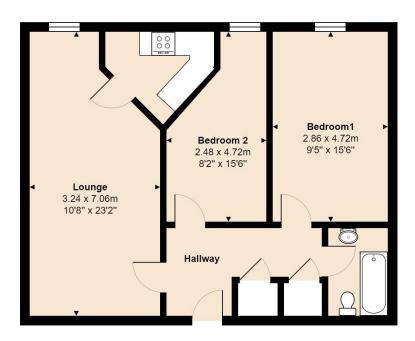

## 38 Willow Court

Total Area: 62.8 m<sup>2</sup> ... 676 ft<sup>2</sup>

All measurements are approximate and for display purposes only