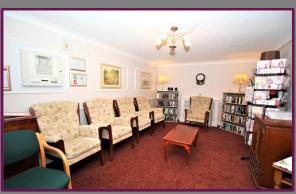

The principle rooms have emergency pull cords and there is an intercom system linked to both the house manager and the security entry doors. Within the building, there are guest rooms, communal lounge and laundry. Externally, there is a communal garden to the front of the building and a path leading to and from the communal entrance. Additionally, there are residents and visitor parking bays.