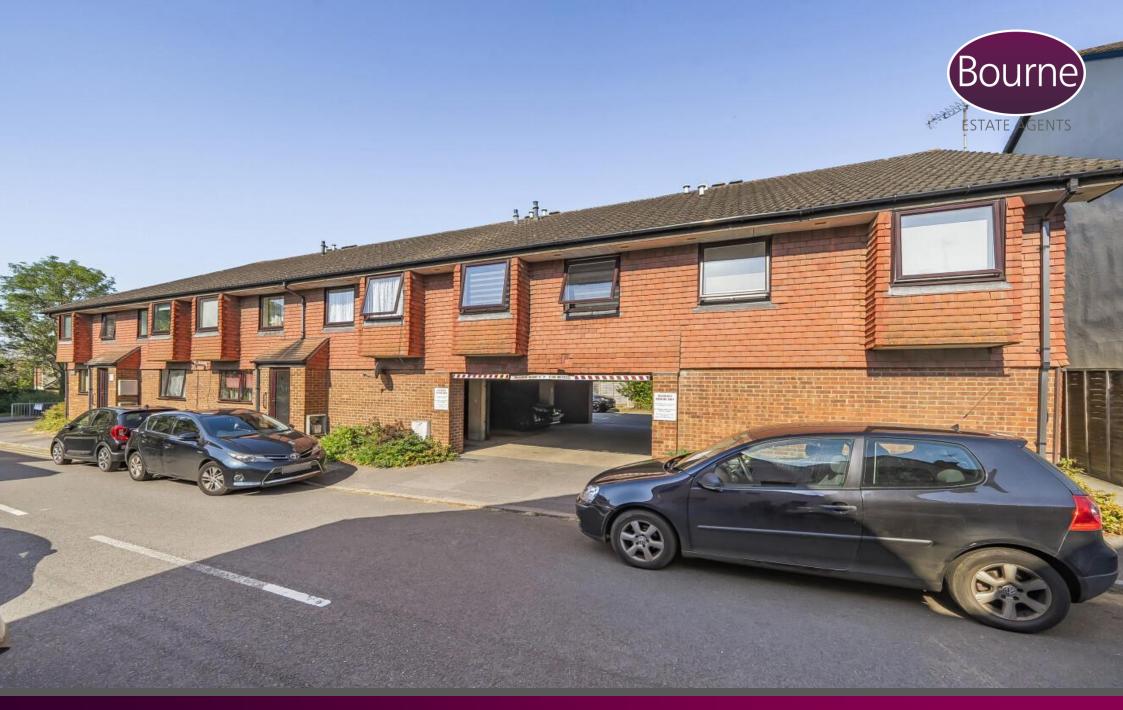

## Nugent Court, North Road, Guildford, Surrey, GU2 9NB

This well presented first floor flat has recently been redecorated and is located in the popular Stoughton area of Guildford.

The property comprises spacious reception room with two windows allowing in plenty of natural light, kitchen, two bedrooms, bathroom with wash hand basin and bath and separate wc.

The property further benefits from a designated covered parking space under building, visitor space to the rear and communal gardens.

Leasehold

Pets Allowed: Yes

Annual Service Charges: £960

Service Charge Review Period: Annually in

## Location

Nugent Court is situated on North Road situated just off Stoughton Road and less than 1.3 miles from Guildford Station and town centre with its vast array of shops and restaurants. The A3 gives access to the South Coast and London with links to the M25 is within approximately ½ mile.