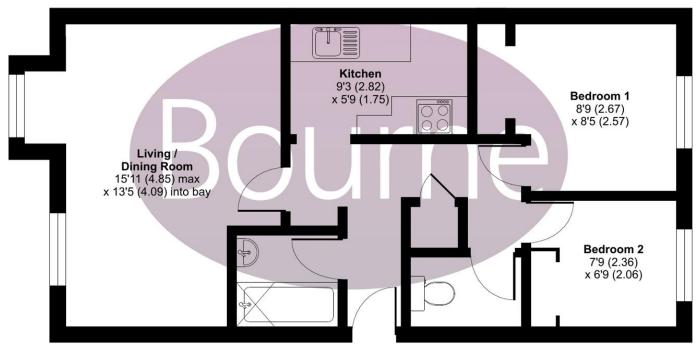

## Floorplan

## Nugent Court North Road, Guildford, GU2

Approximate Area = 523 sq ft / 48.6 sq m

For identification only - Not to scale

**FIRST FLOOR** 