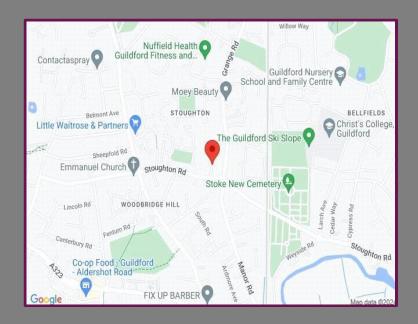

## Location

Nugent Court is situated on North Road situated just off Stoughton Road and less than 1.3 miles from Guildford Station and town centre with its vast array of shops and restaurants. The A3 gives access to the South Coast and London with links to the M25 is within approximately ½ mile.