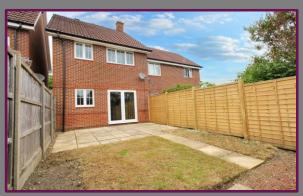

The private rear garden offers a small patio area and a lawn, with side access leading to the allocated parking area and an additional lawn space.

Freehold

- Three Bedrooms
- Downstairs WC
- Lounge/Diner
- Allocated Parking
- South Facing Rear Garden
- Refitted Kitchen
- Refitted Bathroom
- No Onward Chain