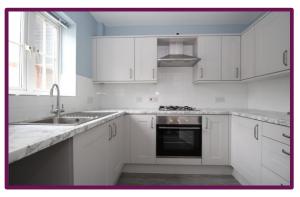

## Alton, Hampshire

Offered with no onward chain, this modern threebedroom semi-detached home is located in a soughtafter area close to open countryside and a leisure centre.

Accessed via the reception hallway, the ground floor accommodation features a recently refitted kitchen with a built-in oven and four-ring gas hob, along with space for additional appliances. The front of the property also includes a convenient downstairs WC. Towards the rear, you'll find a spacious living/dining room with direct access to the rear garden, creating a seamless indoor-outdoor connection.