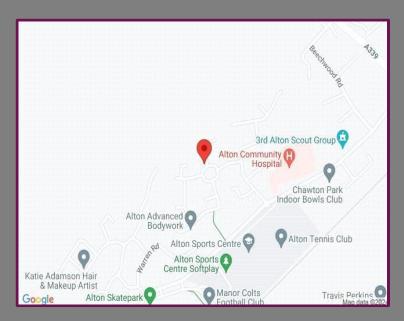

## Location

The property is ideally located for families, being a short walk from open countryside, Alton sports centre and some of the area's best local schools, The Butts Junior School and Amery Hill Secondary School both in catchment. The town has a mainline railway station and a range of shops and restaurants including M&S Food, Sainsbury's and Pizza Express. There is a weekly farmer's market on the High Street and to the rear of the high street are the picturesque public gardens, a hive of activity and a great local attraction especially in the summer months.