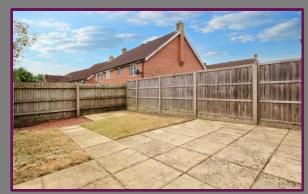

The private rear garden offers a small patio area and a lawn, with side access leading to the allocated parking area and an additional lawn space.

Freehold

- Three Bedrooms
- Downstairs WC
- Lounge/Diner
- Allocated Parking
- South Facing Rear Garden
- Refitted Kitchen
- Refitted Bathroom
- No Onward Chain