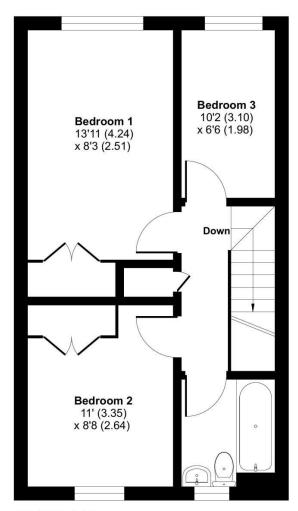

On the first floor, there are two generous bedrooms with built-in wardrobes, a single bedroom, and a modernised family bathroom. The bathroom includes a bath with a shower head over it, a glass shower screen, and fully tiled walls.

## Approximate Area - 000 sq it / //. I sq III

For identification only - Not to scale

FIRST FLOOR