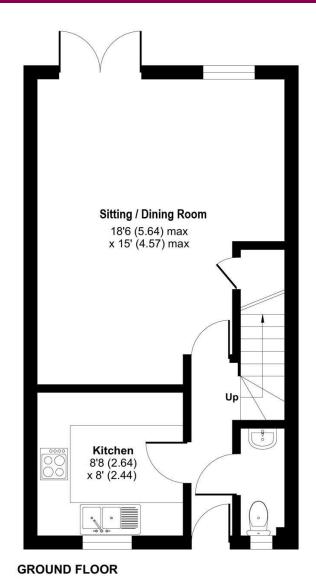

## Alton, Hampshire

Offered with no onward chain, this modern threebedroom semi-detached home is located in a soughtafter area close to open countryside and a leisure centre.

Accessed via the reception hallway, the ground floor accommodation features a recently refitted kitchen with a built-in oven and four-ring gas hob, along with space for additional appliances. The front of the property also includes a convenient downstairs WC. Towards the rear, you'll find a spacious living/dining room with direct access to the rear garden, creating a seamless indoor-outdoor connection.

## Approximate Area - 000 sq it / //. I sq III

For identification only - Not to scale

FIRST FLOOR