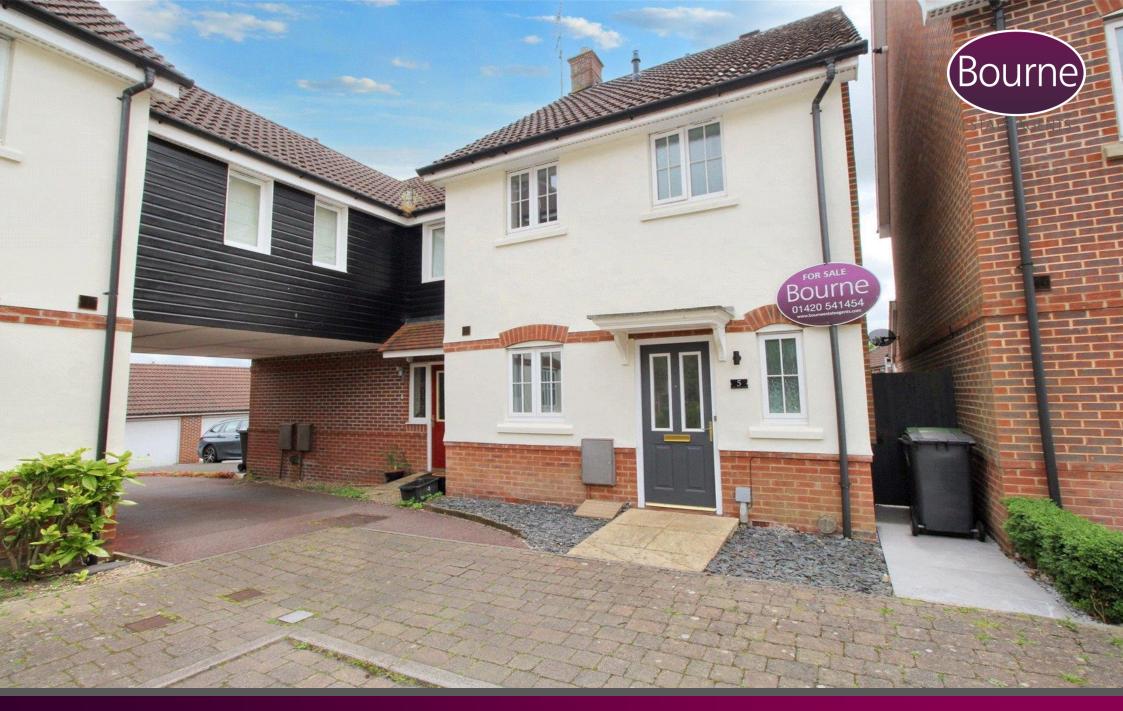

Alton, Hampshire

Offers Over £350,000

## Alton, Hampshire

Offered with no onward chain, this modern threebedroom semi-detached home is located in a soughtafter area close to open countryside and a leisure centre.

Accessed via the reception hallway, the ground floor accommodation features a recently refitted kitchen with a built-in oven and four-ring gas hob, along with space for additional appliances. The front of the property also includes a convenient downstairs WC. Towards the rear, you'll find a spacious living/dining room with direct access to the rear garden, creating a seamless indoor-outdoor connection.

The private rear garden offers a small patio area and a lawn, with side access leading to the allocated parking area and an additional lawn space.

Freehold

- Three Bedrooms
- Downstairs WC
- Lounge/Diner
- Allocated Parking
- South Facing Rear Garden
- Refitted Kitchen
- Refitted Bathroom
- No Onward Chain