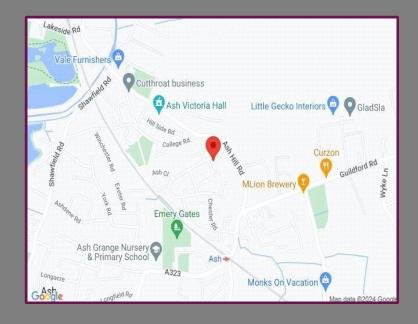

## Location

Perfectly located, close to everything you would need, local schools and kids play parks too. Ash Ranges and canal both a stone's throw away for amazing long walks/bike rides. Open fields and tennis courts are both within walking distance. For commuters, Ash and Ash vale station are minutes away, between them they have easy links to Farnham, Guildford, Reading and Waterloo.