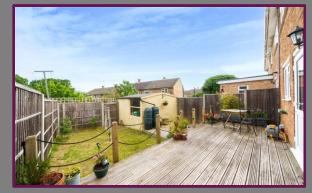

The well-appointed kitchen is a generous size with plenty of cupboard storage.

Outside, the south facing garden provides a lovely decking area with a separate section laid to lawn, perfect for relaxing or hosting.