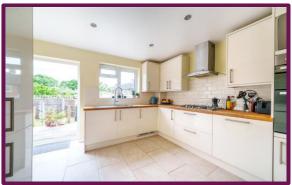

The well-appointed kitchen is a generous size with plenty of cupboard storage.

Outside, the south facing garden provides a lovely decking area with a separate section laid to lawn, perfect for relaxing or hosting.