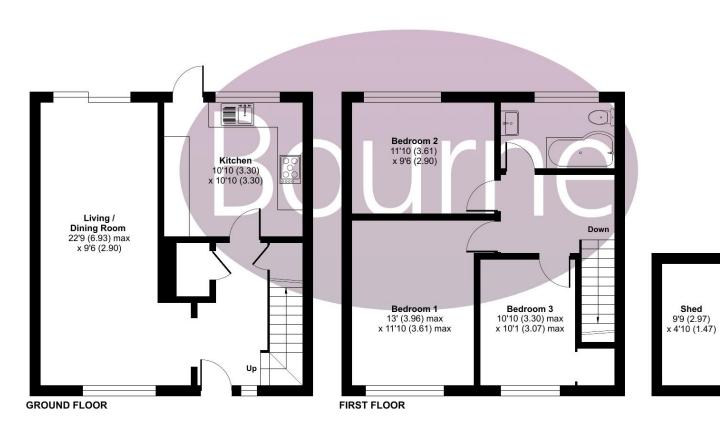

## Floorplan

## Fairview Road, Ash, Aldershot, GU12

Approximate Area = 966 sq ft / 89.7 sq m Shed = 48 sq ft / 4.4 sq m Total = 1014 sq ft / 94.2 sq m

For identification only - Not to scale

Floor plan produced in accordance with RICS Property Measurement Standards incorporating International Property Measurement Standards (IPMS2 Residential). @ nlchecom 2024. Produced for Bourne Estate Agents. REF: 1136753