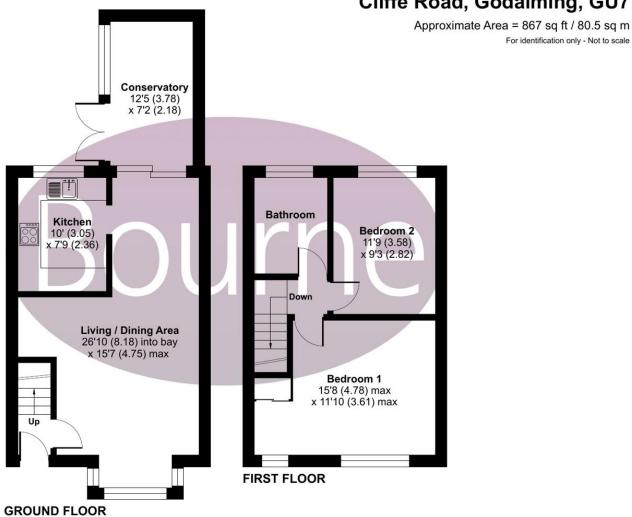

Entering through the front door, turn right into the 26 foot living room / dining area, with bay window to the front and working fireplace for those cosy winter nights. At the side of the room is a very useful under stairs storage area.

To the rear is the dining area which leads onto a well-equipped kitchen with window overlooking the back garden. At the rear of the dining room there are doors into the light and airy conservatory, which in turn has doors out onto the patio area.

Upstairs the property offers two good double bedrooms, the main bedroom is facing the front of the house and overlooks trees and wooded areas. It is larger than many with the extra space above the hallway below. Bedroom two overlooks the rear garden and is again a good size double room.

The modern bathroom is fitted with a three-piece suite comprising a Bath with overhead shower, Wash Hand Basin and WC and a window overlooking the back garden. Access to the storage loft is via the bathroom.

## Floorplan

For identification only - Not to scale

Floor plan produced in accordance with RICS Property Measurement Standards incorporating International Property Measurement Standards (IPMS2 Residential). ©n/checom 2024. Produced for Bourne Estate Agents. REF: 1135393