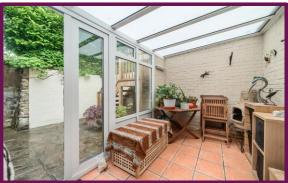

To the rear is the dining area which leads onto a well-equipped kitchen with window overlooking the back garden. At the rear of the dining room there are doors into the light and airy conservatory, which in turn has doors out onto the patio area.

Externally, this property offers generous space by way of a courtyard patio, with steps up to the multi-level tiered garden with views over the surrounding hills. There is a side access gate to the rear from the front garden which itself is gated with metal railings.