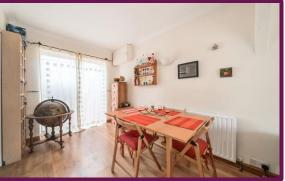

To the rear is the dining area which leads onto a well-equipped kitchen with window overlooking the back garden. At the rear of the dining room there are doors into the light and airy conservatory, which in turn has doors out onto the patio area.