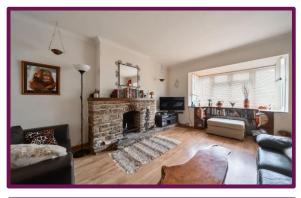

Entering through the front door, turn right into the 26 foot living room / dining area, with bay window to the front and working fireplace for those cosy winter nights. At the side of the room is a very useful under stairs storage area.