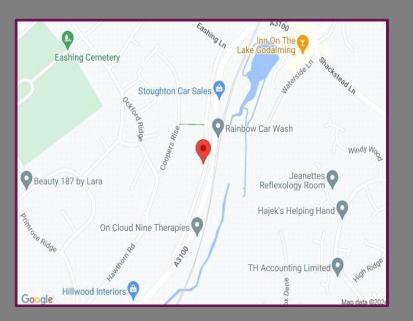

## Location

Cliffe Road is located on the Southern side of Godalming and is a 15 minute walk to the rail station and on to the town centre itself which has a variety of independent and High Street brand shops plus several cosy pubs to enjoy.

The mainline station is approx 0.8 of a mile away and there are direct links to London Waterloo and easy access to Guildford and beyond via the A3, A31, M3 and M25.

We aim to make our particulars both accurate and reliable but they are not guaranteed, nor do they form part of an offer or contract. If you require clarification of any points then please contact us especially if you are travelling some distance to view. Please note that appliances and heating systems have not been tested and therefore no warranties can be given as to their good working order.