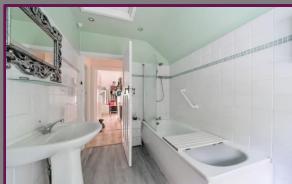

The modern bathroom is fitted with a three-piece suite comprising a Bath with overhead shower, Wash Hand Basin and WC and a window overlooking the back garden. Access to the storage loft is via the bathroom.