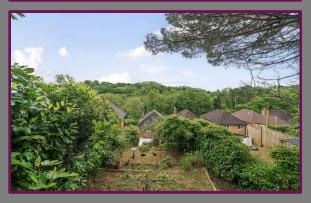

Externally, this property offers generous space by way of a courtyard patio, with steps up to the multi-level tiered garden with views over the surrounding hills. There is a side access gate to the rear from the front garden which itself is gated with metal railings.

## Location

Cliffe Road is located on the Southern side of Godalming and is a 15 minute walk to the rail station and on to the town centre itself which has a variety of independent and High Street brand shops plus several cosy pubs to enjoy.