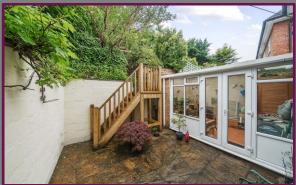

To the rear is the dining area which leads onto a well-equipped kitchen with window overlooking the back garden. At the rear of the dining room there are doors into the light and airy conservatory, which in turn has doors out onto the patio area.

Externally, this property offers generous space by way of a courtyard patio, with steps up to the multi-level tiered garden with views over the surrounding hills. There is a side access gate to the rear from the front garden which itself is gated with metal railings.