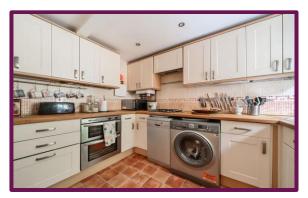

To the rear is the dining area which leads onto a well-equipped kitchen with window overlooking the back garden. At the rear of the dining room there are doors into the light and airy conservatory, which in turn has doors out onto the patio area.