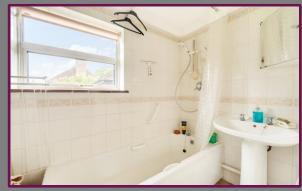

The front door leads into the spacious hallway with stairs to the first floor and storage area. The dual aspect living room has a window to the front and a bay window overlooking the garden. The kitchen features a range of units and has space for a dining table and leads on to the separate utility area which has a door to the garden. The ground floor also benefits from a separate dining room and office, both with access to the garden. There is also one of the two bathrooms on this floor.

The first floor landing is spacious and has access to all rooms on this floor. There are five good sized bedrooms on offer, with three featuring built in wardrobes. The bathroom comprises wc, wash hand basin and bath.