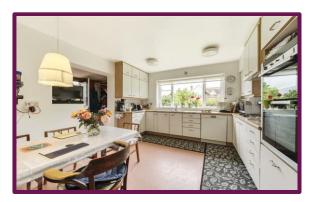

The front door leads into the spacious hallway with stairs to the first floor and storage area. The dual aspect living room has a window to the front and a bay window overlooking the garden. The kitchen features a range of units and has space for a dining table and leads on to the separate utility area which has a door to the garden. The ground floor also benefits from a separate dining room and office, both with access to the garden. There is also one of the two bathrooms on this floor.