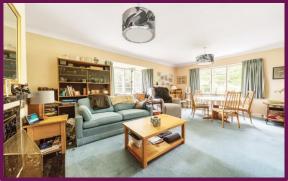

The front door leads into the spacious hallway with stairs to the first floor and storage area. The dual aspect living room has a window to the front and a bay window overlooking the garden. The kitchen features a range of units and has space for a dining table and leads on to the separate utility area which has a door to the garden. The ground floor also benefits from a separate dining room and office, both with access to the garden. There is also one of the two bathrooms on this floor.