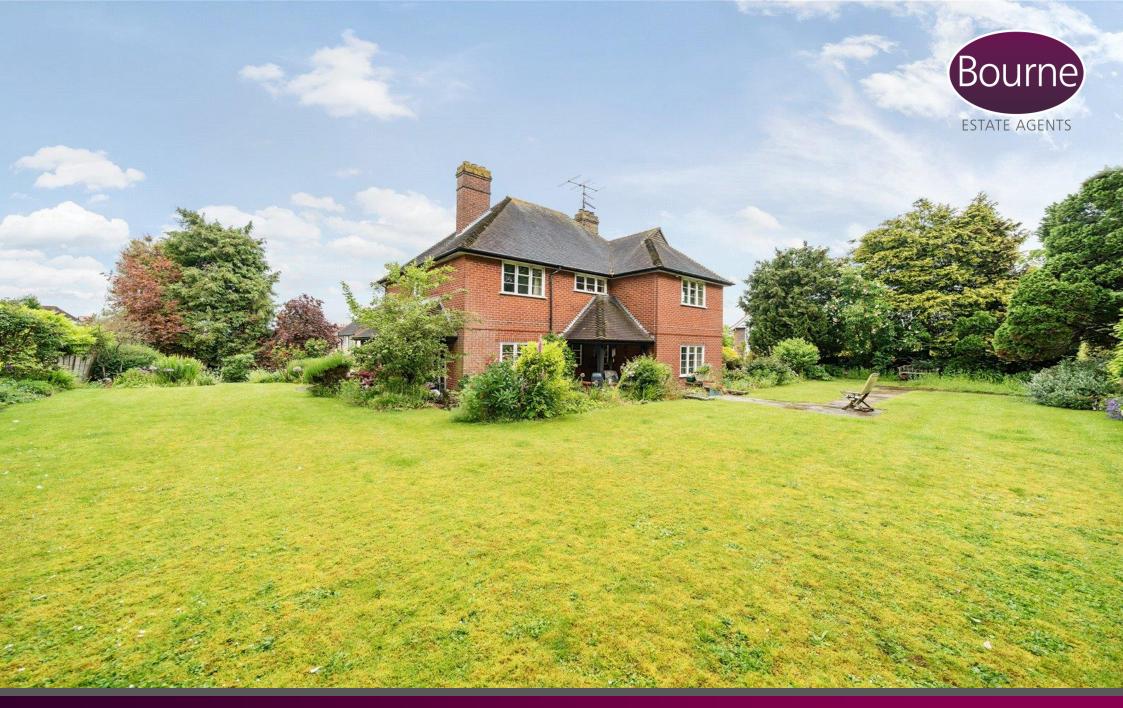

### Guildford, Surrey

Situated on a highly sought after road in Guildford, this fantastic five bedroom home is full of character and is offered to the market for the first time in 35 years. The property is on a generously sized plot of over 0.2 acres.

Externally, the property benefits from a gated driveway and two garages.

One of the best features of this house is the large garden that wraps around the property. The garden features a loggia terrace and a large lawn bordered by mature hedges and shrubs, providing a high degree of seclusion and privacy. The garden faces all directions, allowing plenty of sun all around.