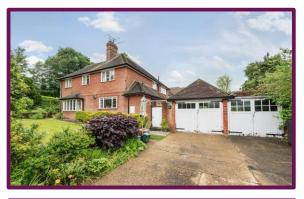

Externally, the property benefits from a gated driveway and two garages.

One of the best features of this house is the large garden that wraps around the property. The garden features a loggia terrace and a large lawn bordered by mature hedges and shrubs, providing a high degree of seclusion and privacy. The garden faces all directions, allowing plenty of sun all around.

#### Acres

- Five Bedrooms
- Two Full Bathrooms
- Two Garages
- Off Road Parking
- Fantastic Large Garden
- Council Tax Band: G