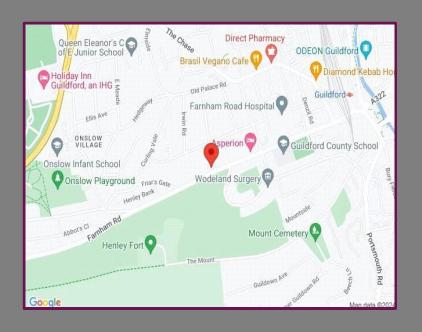

The property is located just three minutes away from the excellent state Guildford County School. There are also many good pre schools around, along with the University of Surrey and its sports facilities within walking distance. Guildford High School and Royal Grammar School are also within walking distance.

## Location

The property is located close to the heart of Guildford town centre, which has a vast array of shops, restaurants and entertainment. The mainline station which connects to London Waterloo is within approximately 1/2 mile, as is the River Wey whilst within a few hundred metres are wonderful countryside walks over The Mount to the renowned Surrey Hills. The A3 which connects to London, the south coast and the M25 is also within approximately 1/2 mile.