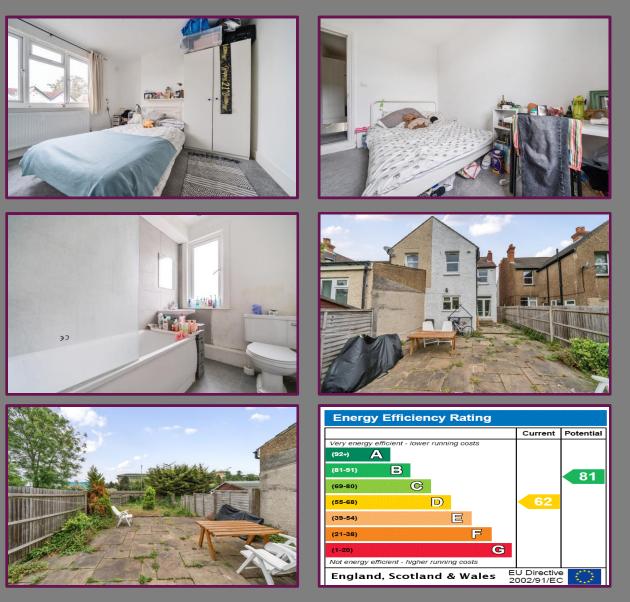

Weston Road, Guildford, Surrey, GU2 8AS

Asking Price £425,000

This well presented three/four bedroom semi detached house has recently been redecorated.

The ground floor comprises a spacious reception room with doors providing access to the garden, a room at the front that could be used as another reception room or double bedroom and modern kitchen.

The first floor offers three double bedrooms and bathroom suite with shower over bath.

The property further features a driveway and rear south facing garden.

- Semi Detached House
- Three/Four Bedrooms
- Modern Kitchen
- Spacious Reception Room
- Driveway
- South Facing Garden
- Council Tax Band: D