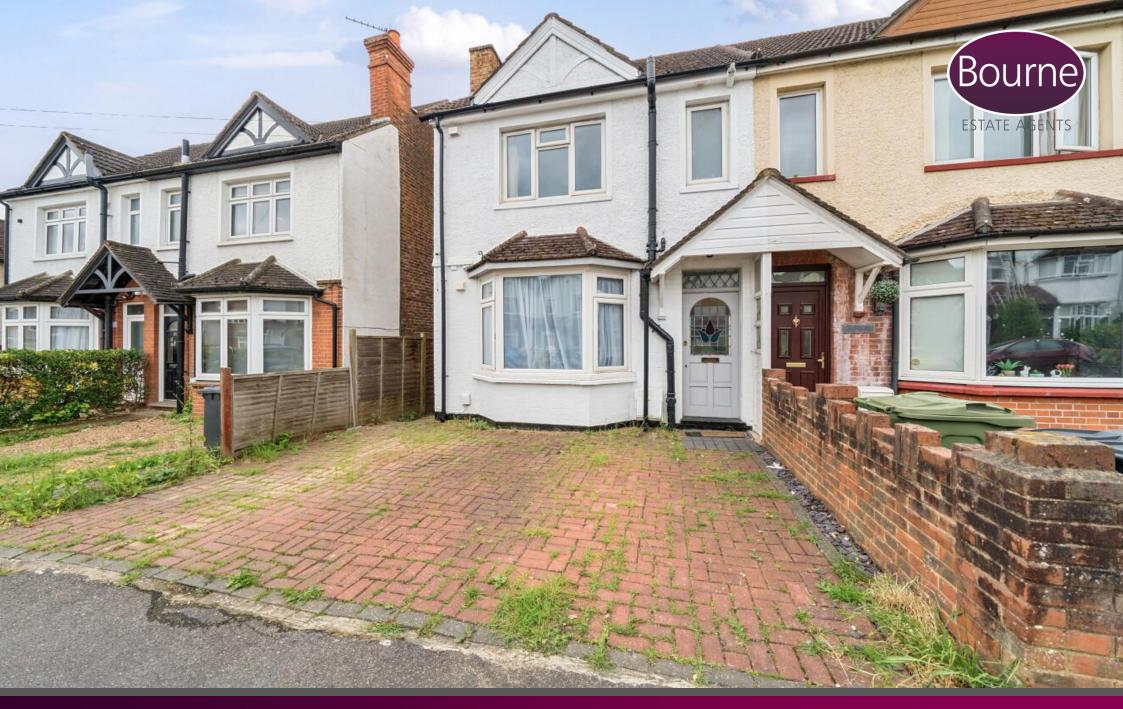

Weston Road, Guildford, Surrey, GU2 8AS

Asking Price £425,000

This well presented three/four bedroom semi detached house has recently been redecorated.

The ground floor comprises a spacious reception room with doors providing access to the garden, a room at the front that could be used as another reception room or double bedroom and modern kitchen.

The first floor offers three double bedrooms and bathroom suite with shower over bath.

The property further features a driveway and rear south facing garden.

- Semi Detached House
- Three/Four Bedrooms
- Modern Kitchen
- Spacious Reception Room
- Driveway
- South Facing Garden
- Council Tax Band: D