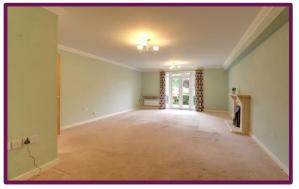

The property is conveniently located on the ground floor, featuring a secure entrance that leads to a well-lit communal hallway and a private door to the apartment. From the entrance hall, you enter a generous sitting/dining room, which boasts an electric fire with a stone surround and large patio doors opening to a small patio and enjoys splendid rural views across the fields and onto leafy woodlands. The adjoining modern kitchen is fully fitted with a wide range of low and eye-level cupboards, as well as built-in appliances including an oven, hob, Bosch washing machine, and Bosch fridge and freezer.