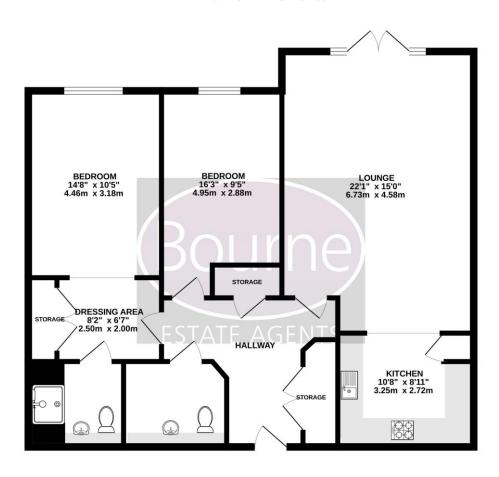

## GROUND FLOOR 1040 sq.ft. (96.6 sq.m.) approx.

The property is conveniently located on the ground floor, featuring a secure entrance that leads to a well-lit communal hallway and a private door to the apartment. From the entrance hall, you enter a generous sitting/dining room, which boasts an electric fire with a stone surround and large patio doors opening to a small patio and enjoys splendid rural views across the fields and onto leafy woodlands. The adjoining modern kitchen is fully fitted with a wide range of low and eye-level cupboards, as well as built-in appliances including an oven, hob, Bosch washing machine, and Bosch fridge and freezer.

The principal bedroom offers views over the adjoining fields and benefits from a spacious en suite shower room and dressing area. The second double bedroom has access to the main bathroom and also enjoys excellent field and woodland views. The apartment is presented in very good condition, featuring thermostatically controlled electric slimline panel radiators and sealed unit double-glazed windows for comfort and energy efficiency.

Leasehold: 103 Years Remaining On Lease

Council Tax: Band D

- Ground Floor
- Chain Free
- Two Bedrooms
- Two Bathrooms
- Field & Woodland Views
- Over 1000 SqFt
- Lease in excess of 100 years
- Over 55's Development