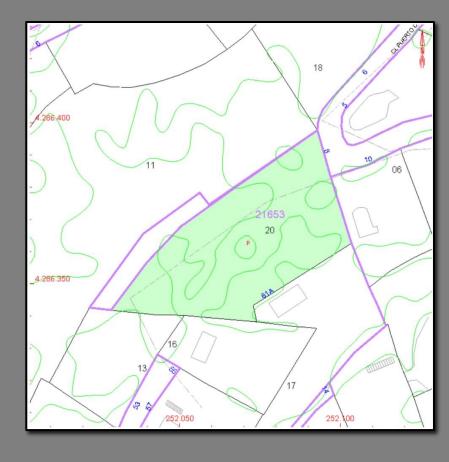

## LAND Puerto La Laja - Moraira

A wonderful opportunity to purchase a building plot, offering a client the chance to build their own detached three/four bedroom villa to a style and specification of their choice. Design and Build options can be discussed via Bourne International in association with Jon Hall Design.

The plot is situated along a quiet 'no-through' location within the highly regarded area of El Portet approximately 1km from the beach.

- 939m2 Plot
- Potential 234m2 Detached Build



- Highly Regarded Area of El Portet
- Quiet No-Through Road





## Floor Plan









## Location

The plot is situated in a quiet, enviable and extremely convenient position, within the highly sought after area of El Portet and is only 1km from El Portets' beach, local bars and restaurants. Moraira town centre & beaches are also within easy reach. The area itself is well situated approximately an hour's drive from both Alicante & Valencia Airports.

Office: Calle Doctor Calatayud 43a, Moraira, Alicante, 03724

**Tel:** 0034 60 447 25 90

www.bourneinternational.es