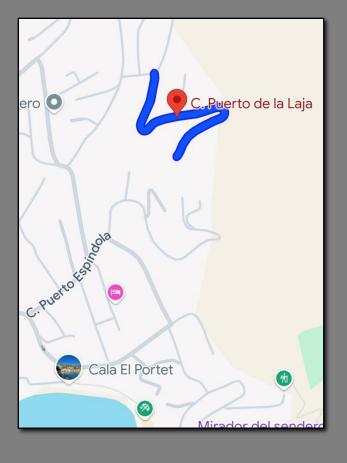

The plot is situated along a quiet 'no-through' location within the highly regarded area of El Portet approximately 1km from the beach.

- 939m2 Plot
- Potential 234m2 Detached Build

- Highly Regarded Area of El Portet
- Quiet No-Through Road

## Location

The plot is situated in a quiet, enviable and extremely convenient position, within the highly sought after area of El Portet and is only 1km from El Portets' beach, local bars and restaurants. Moraira town centre & beaches are also within easy reach. The area itself is well situated approximately an hour's drive from both Alicante & Valencia Airports.