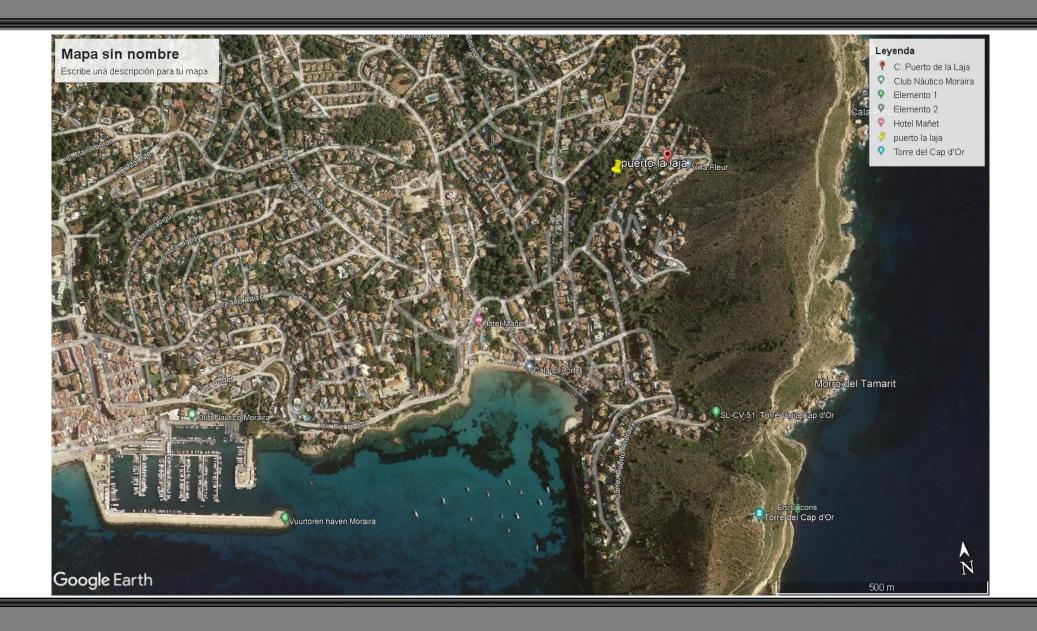

## Location

The plot is situated in a quiet, enviable and extremely convenient position, within the highly sought after area of El Portet and is only 1km from El Portets' beach, local bars and restaurants. Moraira town centre & beaches are also within easy reach. The area itself is well situated approximately an hour's drive from both Alicante & Valencia Airports.