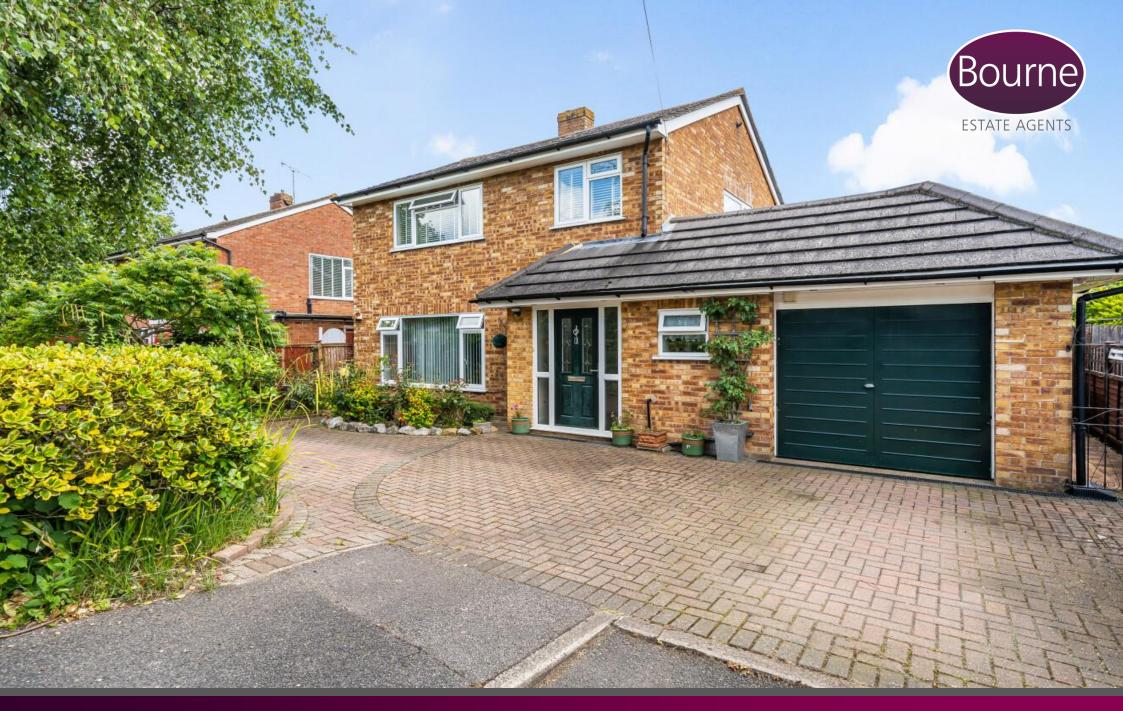

## The Crescent, Guildford, Surrey, GU2 8AL

Situated in a cul-de-sac, this large detached family home is located in the residential area of Stoughton and is well presented throughout.

As you enter the property, you are greeted by the hallway with stairs to the first floor. To the left is the spacious living room with a fireplace and window overlooking the front. The adjacent kitchen features a range of units and window enjoying views of the garden. There is also space for a dining table and doors to the conservatory. The ground floor also benefits from downstairs wc and separate dining room with doors to the garden.

The first floor offer three bedrooms, with all three benefiting from built in wardrobes. The family bathroom comprises wc, wash hand basin and bath.

To the front of the property is driveway parking and garage. The rear garden is well maintained with a patio area and level lawn.

- Detached House
- Three Bedrooms
- Downstairs WC
- Driveway Parking
- Garage
- Conservatory
- Garden
- Council Tax Band: E