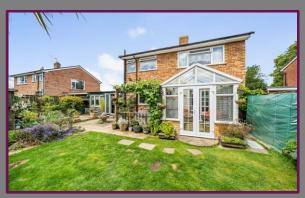

## The Crescent, Guildford, Surrey, GU2 8AL

Situated in a cul-de-sac, this large detached family home is located in the residential area of Stoughton and is well presented throughout.

As you enter the property, you are greeted by the hallway with stairs to the first floor. To the left is the spacious living room with a fireplace and window overlooking the front. The adjacent kitchen features a range of units and window enjoying views of the garden. There is also space for a dining table and doors to the conservatory. The ground floor also benefits from downstairs wc and separate dining room with doors to the garden.

The first floor offer three bedrooms, with all three benefiting from built in wardrobes. The family bathroom comprises wc, wash hand basin and bath.

To the front of the property is driveway parking and garage. The rear garden is well maintained with a patio area and level lawn.