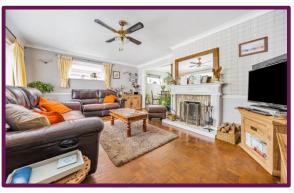

## The Crescent, Guildford, Surrey, GU2 8AL

Situated in a cul-de-sac, this large detached family home is located in the residential area of Stoughton and is well presented throughout.

As you enter the property, you are greeted by the hallway with stairs to the first floor. To the left is the spacious living room with a fireplace and window overlooking the front. The adjacent kitchen features a range of units and window enjoying views of the garden. There is also space for a dining table and doors to the conservatory. The ground floor also benefits from downstairs wc and separate dining room with doors to the garden.