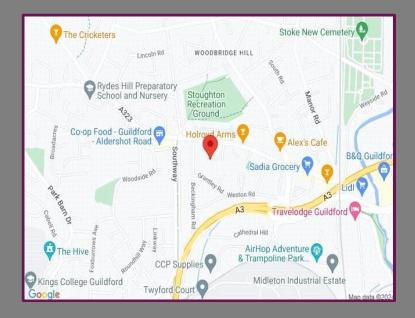

## Location

The property is located in the residential area of Stoughton within a short drive of Guildford town centre and mainline station. The A3 is easily accessible giving access to the South Coast and London with links to the M25.