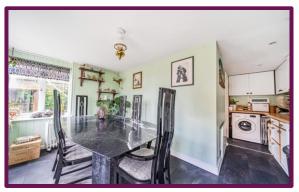

## The Crescent, Guildford, Surrey, GU2 8AL

Situated in a cul-de-sac, this large detached family home is located in the residential area of Stoughton and is well presented throughout.

As you enter the property, you are greeted by the hallway with stairs to the first floor. To the left is the spacious living room with a fireplace and window overlooking the front. The adjacent kitchen features a range of units and window enjoying views of the garden. There is also space for a dining table and doors to the conservatory. The ground floor also benefits from downstairs wc and separate dining room with doors to the garden.