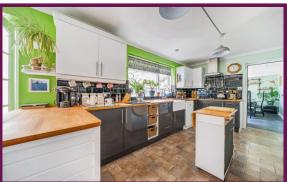

## The Crescent, Guildford, Surrey, GU2 8AL

Situated in a cul-de-sac, this large detached family home is located in the residential area of Stoughton and is well presented throughout.

As you enter the property, you are greeted by the hallway with stairs to the first floor. To the left is the spacious living room with a fireplace and window overlooking the front. The adjacent kitchen features a range of units and window enjoying views of the garden. There is also space for a dining table and doors to the conservatory. The ground floor also benefits from downstairs wc and separate dining room with doors to the garden.