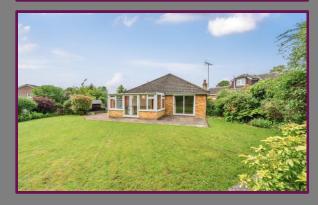

## Broomfield Close, Guildford, Surrey, GU3 3AW

Situated in a popular residential cul-de-sac, this large three bedroom detached bungalow is offered to the market with no onward chain.

The front door opens into the spacious hallway. There are three bedrooms on offer, all benefiting from built in wardrobes. The living room has a gas fire and enjoys views overlooking the garden, with doors providing direct access. The adjacent kitchen features a range of units and door leading onto the conservatory. The bathroom comprises wash hand basin and shower cubicle and there is a separate wc.

Outside, the property benefits from driveway parking and a garage.

The south facing garden is well maintained with a patio area and level lawn. The garden is bordered by hedges, providing a degree of privacy.