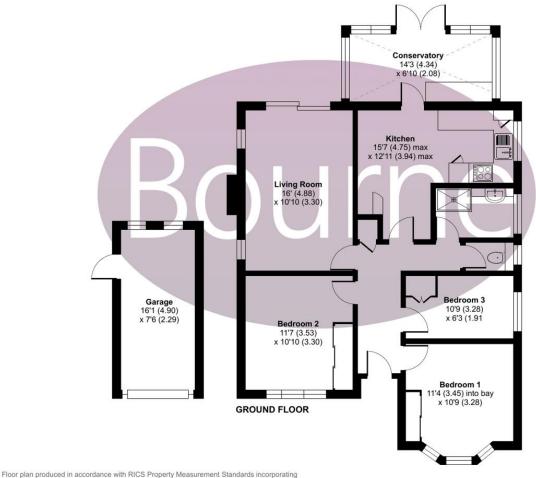

## Location

Broomfield Close is a residential cul-de-sac situated on the outskirts of Guildford, off Broad Street on the approach to Wood Street Village in the Rydes Hill area. The A3 which provides road links to London, the M25 and the South Coast is within approximately 2/3rd of a mile. The area is well served by local bus routes and the mainline station is approximately 2 miles away.