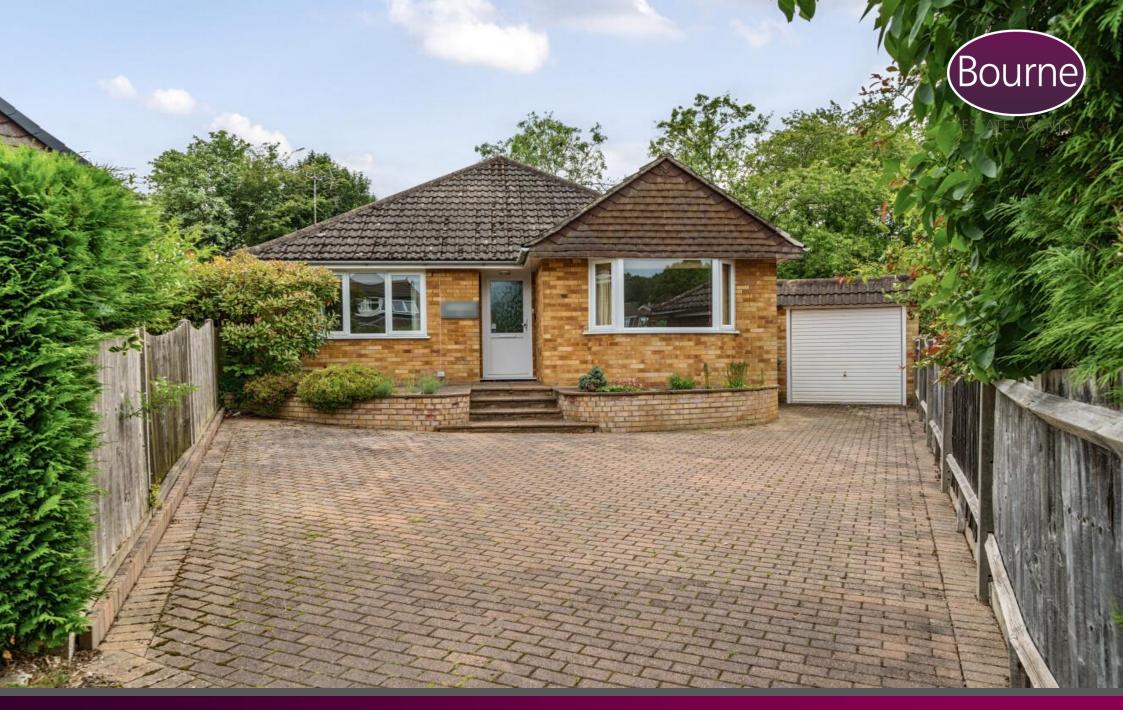

## Broomfield Close, Guildford, Surrey, GU3 3AW

Situated in a popular residential cul-de-sac, this large three bedroom detached bungalow is offered to the market with no onward chain.

The front door opens into the spacious hallway. There are three bedrooms on offer, all benefiting from built in wardrobes. The living room has a gas fire and enjoys views overlooking the garden, with doors providing direct access. The adjacent kitchen features a range of units and door leading onto the conservatory. The bathroom comprises wash hand basin and shower cubicle and there is a separate wc.

Outside, the property benefits from driveway parking and a garage.

The south facing garden is well maintained with a patio area and level lawn. The garden is bordered by hedges, providing a degree of privacy.

- Detached Bungalow
- Three Bedrooms
- Driveway Parking
- Garage
- Conservatory
- South Facing Garden
- No Onward Chain
- Council Tax Band: E