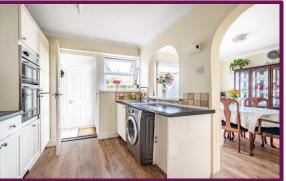

The property is approached via the front garden. Once inside, you are greeted by an entrance hall with stairs leading to the first floor, a door leading into the living room and through to the open plan kitchen/dining area this spacious light filled area has patio doors leading to the enclosed rear garden.