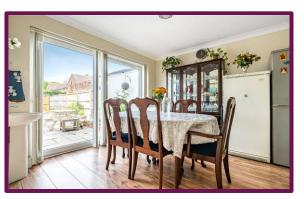

The property is approached via the front garden. Once inside, you are greeted by an entrance hall with stairs leading to the first floor, a door leading into the living room and through to the open plan kitchen/dining area this spacious light filled area has patio doors leading to the enclosed rear garden.

The first floor of the property offers a bathroom and three bedrooms.

Externally the enclosed rear garden is fully enclosed to patio and there are rear access gates allowing off street parking, there is also a further storage shed.