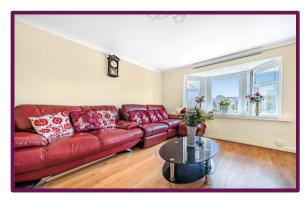

The property is approached via the front garden. Once inside, you are greeted by an entrance hall with stairs leading to the first floor, a door leading into the living room and through to the open plan kitchen/dining area this spacious light filled area has patio doors leading to the enclosed rear garden.