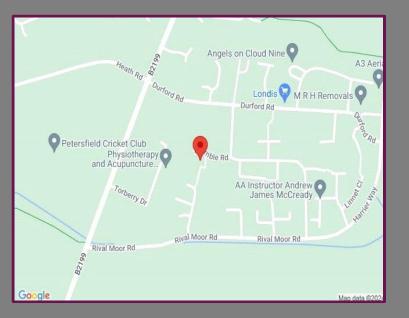

## Location

The property is located approximately 1 mile to the east of the High Street. The Heath pond and parklands lie just a short walk away from this home where you will find a children's play area and light refreshments at The Plump Duck Cafe. Petersfield is situated in the heart of The South Downs National Park and offers a variety of amenities. Shops include Waitrose, M&S Food, and there are numerous boutiques, cafes and further shops. The station provides a service to London Waterloo to the north (in approximately an hour) and Portsmouth to the south. There are many excellent schools in the area including Churcher's College, Bedales, Ditcham Park and The Petersfield School.