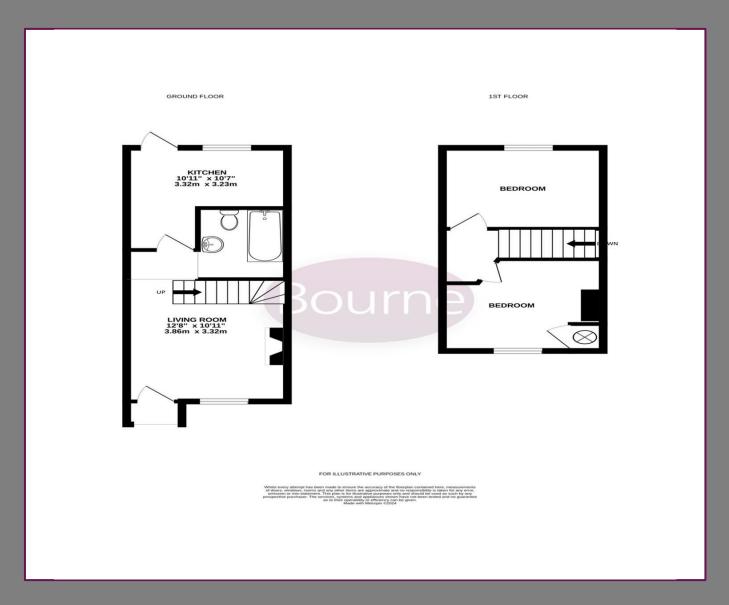

Two double bedrooms | Living room | Kitchen/breakfast room |
Courtyard garden | Bathroom | Period cottage | Close to local shops |
Located within easy reach of Aldershot and Farnham train station