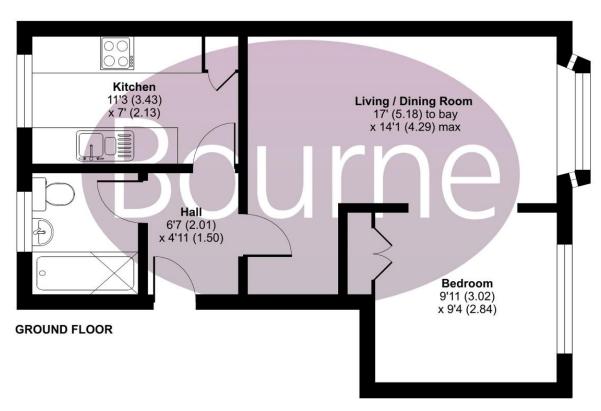

## Floorplan

## Tilt Road, KT11

For identification only - Not to scale

Council Tax Band: C

- Ground Floor Apartment
- One Bedroom
- Excellent Condition Throughout
- Large Living/Dining Room
- Spacious Double Bedroom
- Communal Gardens
- Walking Distance to Village
- Overlooking Tilt Green