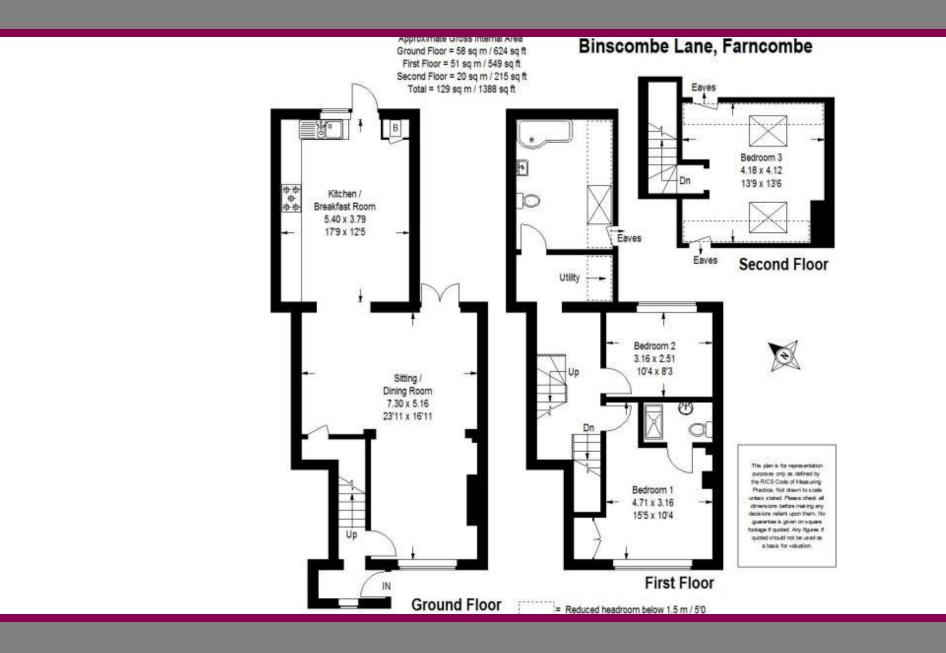

## Floorplan

Spread across 3 floors, this home offers versatile living space throughout, with every room being generously proportioned.

The first floor offers two double bedrooms, with the principle bedroom offering an en-suite fitted with a shower, sink & W/C. Additionally the family bathroom is also located on this floor and is of modern style and is fitted with a three piece suite comprised of bath, sink & W/C.

On the top floor there is a double bedroom which benefits from dual aspect windows, looking out toward the rear of the home from this room there are fantastic far reaching views over the Surrey Hills

Externally the property offers a low maintenance decked garden with raised beds, with a helpful side access which leads to the property's off street parking space.