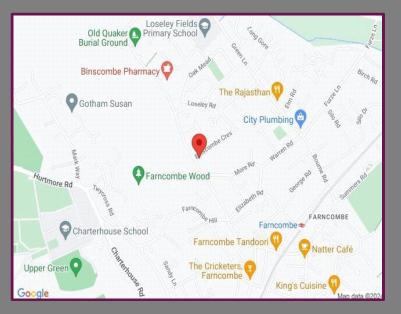

## Location

Farncombe is a satellite of Godalming, being about one and a half miles distant and boasts its own shopping parade, including a bakery, chemist and newsagents. In addition Farncombe has its own mainline station (Waterloo usually under the hour).

Guildford is just four miles to the north, whilst the A3 at Compton provides access to London and the south coast with links, via the M25 at Cobham, to Gatwick and Heathrow airports. Schools are well catered for in the area, including