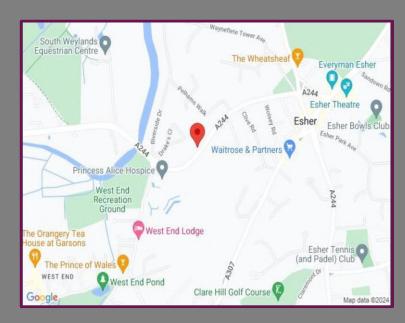

## Location

Positioned in premier residential road located in the heart of Esher, conveniently located within a short walk of the High Street with a range of independent boutiques, restaurants and bars is a short distance away and Central London is approximately 20 miles, with the A3 and M25 Motorway nearby.

The average time to Gatwick and Heathrow Airports is in the region of 30 minutes and direct trains run to London Waterloo. This part of Surrey has an enviable reputation for its excellent, first class state and private schools and there are also a wide selection of fine golf courses and recreational facilities throughout the district.