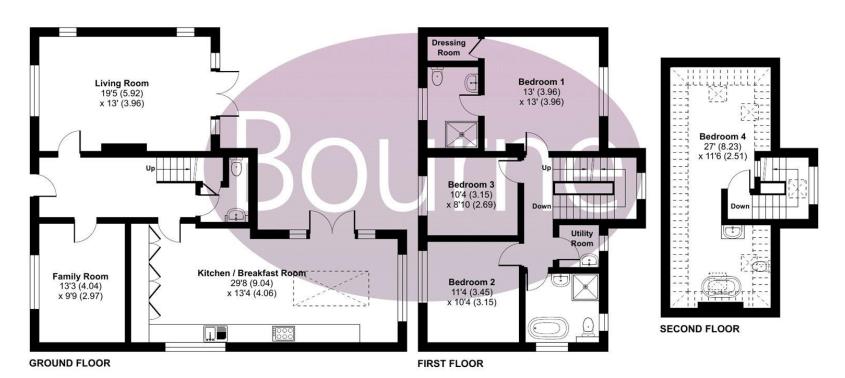

## Floorplan

## Lammas Lane, Esher, KT10

Approximate Area = 1796 sq ft / 166.8 sq m Limited Use Area(s) = 119 sq ft / 11 sq m Total = 1915 sq ft / 177.8 sq m

For identification only - Not to scale

Freehold
Council tax band G

- Stunning 'Art Deco' style detached family home
- Four bedrooms
- Large private rear garden
- 0.5 miles to Esher High Street
- Impressive 29' kitchen/dining room
- En-suite to principal bedroom
- Study and downstairs WC
- Immaculately presented throughout