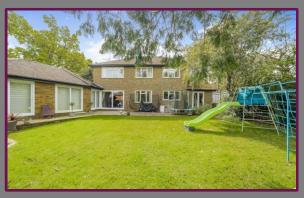

The property benefits from a double garage and driveway parking for 2-3 cars and there is a large front lawn. The rear garden is well maintained, with a patio and level lawn. The family room can also be accessed via the garden, with multiple doors with windows, allowing in plenty of natural light. The garden has rear access leading you out to local walks around Merrow Park.