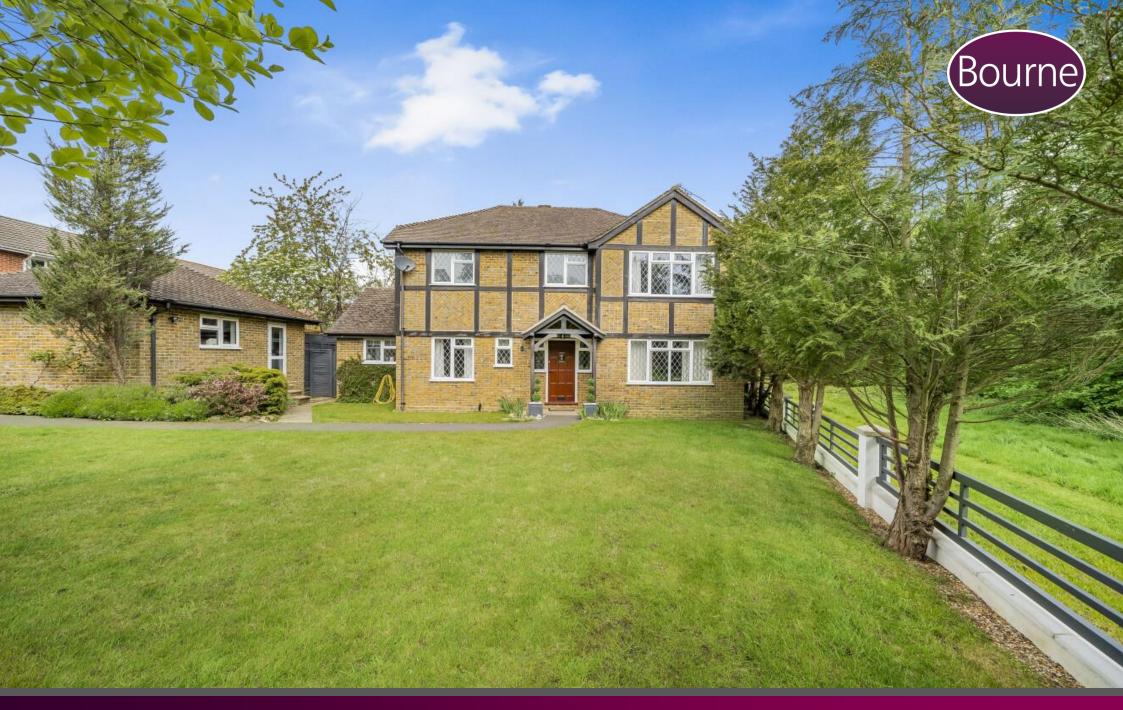

## Oakley Dell, Guildford, Surrey, GU4 7HJ

This fantastic, detached family home is located in an excellent area, in the highly desirable Merrow area of Guildford.

A pathway leads to the house which is set back from the other properties, providing an excellent degree of seclusion and privacy.

The property benefits from a double garage and driveway parking for 2-3 cars and there is a large front lawn. The rear garden is well maintained, with a patio and level lawn. The family room can also be accessed via the garden, with multiple doors with windows, allowing in plenty of natural light. The garden has rear access leading you out to local walks around Merrow Park.