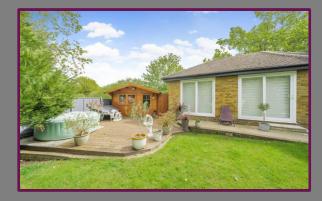

The property benefits from a double garage and driveway parking for 2-3 cars and there is a large front lawn. The rear garden is well maintained, with a patio and level lawn. The family room can also be accessed via the garden, with multiple doors with windows, allowing in plenty of natural light. The garden has rear access leading you out to local walks around Merrow Park.