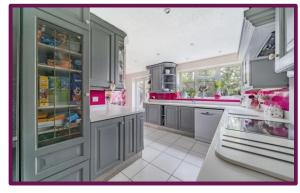

As you enter the property, you are greeted with the hallway with stairs to the first floor. The spacious open plan living/dining room has a feature fireplace and sliding doors to the rear garden. There is also access from here to the large separate family room. The modern kitchen features a range of units and plenty of worktop space, with doors to the garden and access to the utility room. The ground floor also benefits from a study and downstairs wc.