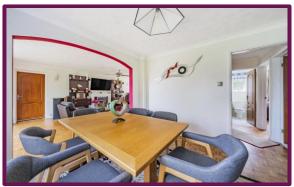

As you enter the property, you are greeted with the hallway with stairs to the first floor. The spacious open plan living/dining room has a feature fireplace and sliding doors to the rear garden. There is also access from here to the large separate family room. The modern kitchen features a range of units and plenty of worktop space, with doors to the garden and access to the utility room. The ground floor also benefits from a study and downstairs wc.