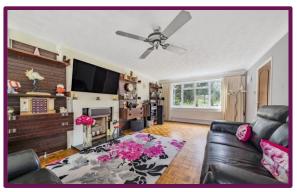

As you enter the property, you are greeted with the hallway with stairs to the first floor. The spacious open plan living/dining room has a feature fireplace and sliding doors to the rear garden. There is also access from here to the large separate family room. The modern kitchen features a range of units and plenty of worktop space, with doors to the garden and access to the utility room. The ground floor also benefits from a study and downstairs wc.