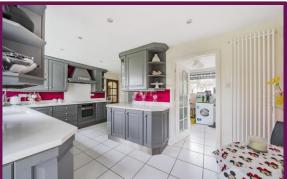

As you enter the property, you are greeted with the hallway with stairs to the first floor. The spacious open plan living/dining room has a feature fireplace and sliding doors to the rear garden. There is also access from here to the large separate family room. The modern kitchen features a range of units and plenty of worktop space, with doors to the garden and access to the utility room. The ground floor also benefits from a study and downstairs wc.