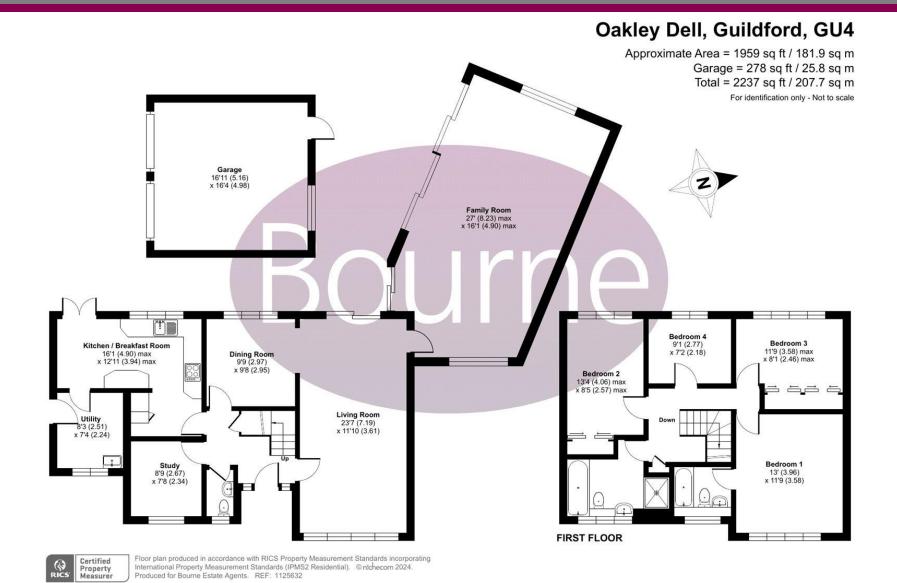

ize. The main bedroom benefits from built in wardrobes and an en-suite bathroom. The en-suite comprises wc, wash hand basin and bath. There is also a second bathroom on this floor with a bath and separate shower cubicle.

The property benefits from a double garage and driveway parking for 2-3 cars and there is a large front lawn. The rear garden is well maintained, with a patio and level lawn. The family room can also be accessed via the garden, with multiple doors with windows, allowing in plenty of natural light. The garden has rear access leading you out to local walks around Merrow Park.

- Large Detached Family Home
- Four Bedrooms
- En-Suite To Main Bedroom
- Utility Room
- Downstairs WC
- Study
- Garden
- Driveway Parking
- Double Garage
- Council Tax Band: G









## Floorplan



## Location

Oakley Dell is a quite residential cul-de-sac, just off Greenhill Gardens on Kingfisher Drive in the popular Merrow area of Guildford with adjacent local shops and being very close to excellent schools, the A3 to London and the South-coast and being within just 2 miles of Guildford town centre.















We aim to make our particulars both accurate and reliable but they are not guaranteed, nor do they form part of an offer or contract.

If you require clarification of any points then please contact us especially if you are travelling some distance to view.

Please note that appliances and heating systems have not been tested and therefore no warranties can be given as to their good working order.



GUILDFORD: 5a Trinity Gate, Epsom Road, Guildford, Surrey, GU1 3JT

A r