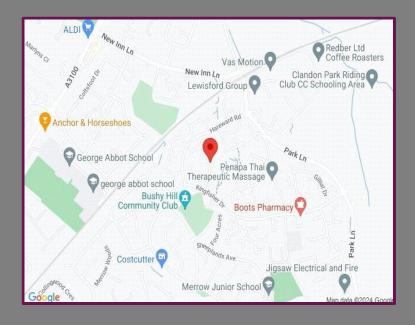

## Location

Oakley Dell is a quite residential cul-de-sac, just off Greenhill Gardens on Kingfisher Drive in the popular Merrow area of Guildford with adjacent local shops and being very close to excellent schools, the A3 to London and the South-coast and being within just 2 miles of Guildford town centre.