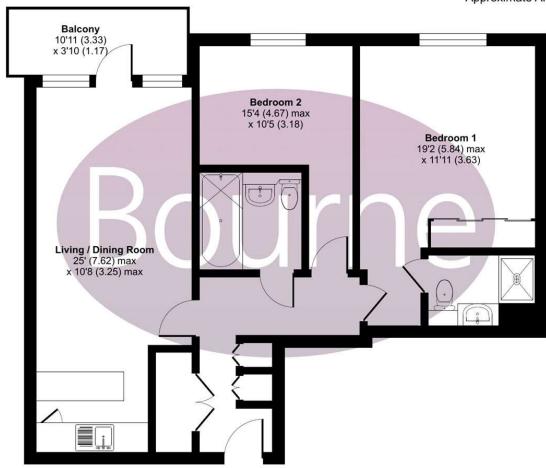

## Floorplan

## Church Street East, Woking, Surrey, GU21

Approximate Area = 767 sq ft / 71.2 sq m

For identification only - Not to scale

SECOND FLOOR

Floor plan produced in accordance with RICS Property Measurement Standards incorporating International Property Measurement Standards (IPMS2 Residential). @ntchecom 2024. Produced for Bourne Estate Agents. REF: 1122737