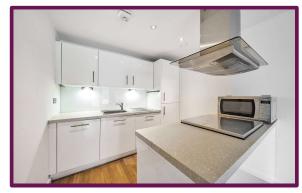

The accommodation comprises a large living area with door leading to a south facing balcony. The living space is open plan and redecorated benefitting from a luxury kitchen with integrated appliances and breakfast bar.