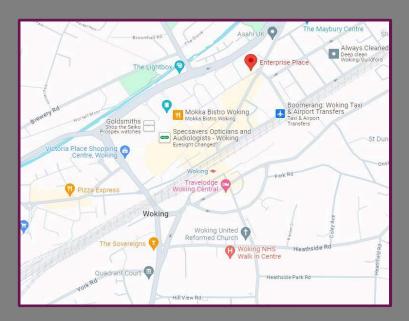

## Location

Woking is a busy commuter town with several trains an hour providing a fast, direct mainline link to London Waterloo (approximately 26 minutes). The main shopping centre is Victoria Place which hosts major high street retail brands and designer boutiques. There are also a number of fine restaurants, bars, pubs and cafes, which cater for every taste.