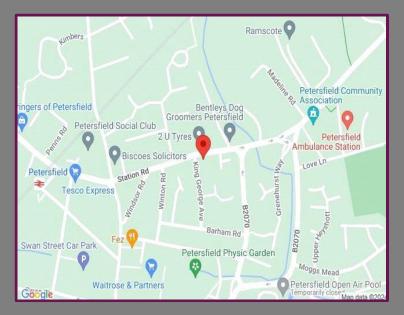

## Location

King George Mews is just a short stroll from the ancient market town centre of Petersfield with good local amenities including a selection of supermarkets to choose from - M&S Simply Food, Waitrose, Lidl or Tesco. Folly Market has a great range of shops to choose from whether you are looking for crafts, gifts, books or a place to recharge - you will be spoilt for choice, while Market Square is home to a twice-weekly market and a monthly Farmer's Market. When you want to go further afield, Portsmouth, Southampton and Winchester can easily be reached by car and train, offering an abundance of shops, restaurants, pubs and leisure facilities for you to enjoy.