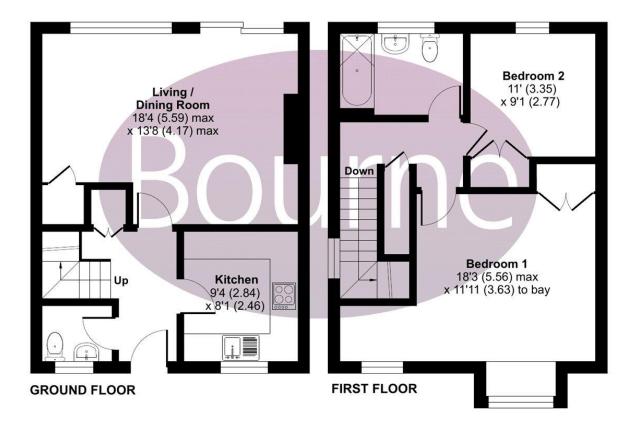

## Floorplan

## King George Avenue, Petersfield, GU32

Approximate Area = 874 sq ft / 81.1 sq m For identification only - Not to scale

Floor plan produced in accordance with RICS Property Measurement Standards incorporating International Property Measurement Standards (IPMS2 Residential). © ntchecom 2024. Produced for Bourne Estate Agents. REF: 1158608