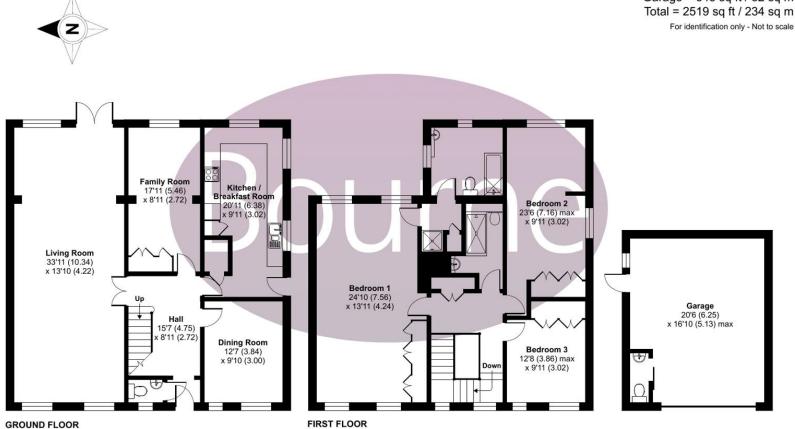

## Floorplan

## Tellisford, Esher, KT10

Approximate Area = 2174 sq ft / 202 sq m Garage = 345 sq ft / 32 sq m Total = 2519 sq ft / 234 sq m

Floor plan produced in accordance with RICS Property Measurement Standards incorporating International Property Measurement Standards (IPMS2 Residential). ©nichecom 2024. Produced for Bourne Estate Agents. REF: 1117285