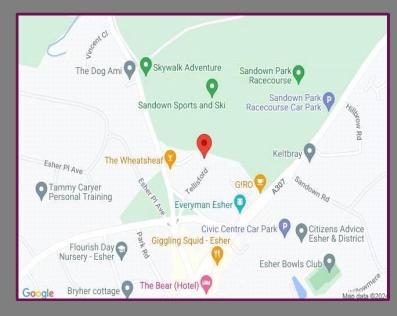

## Location

Positioned in a prime residential road located in the heart of Esher, conveniently located within a short walk of the local restaurants, bars and Everyman cinema on the High Street. Claygate train station is 0.7 miles, Esher mainline station 1.1 miles and the A3 connecting to the M25 is just a very short drive away. Claygate Parade is again 0.7 miles from the property and offers a cooperative supermarket, butchers, bakery and other amenities.