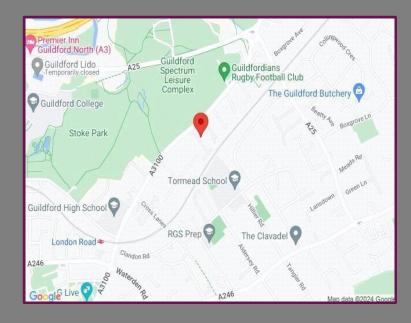

## Location

St. Margarets is located on London Road, within a short distance of London Road train station and Guildford Town Centre with a range of shops and restaurants.

We aim to make our particulars both accurate and reliable but they are not guaranteed, nor do they form part of an offer or contract.