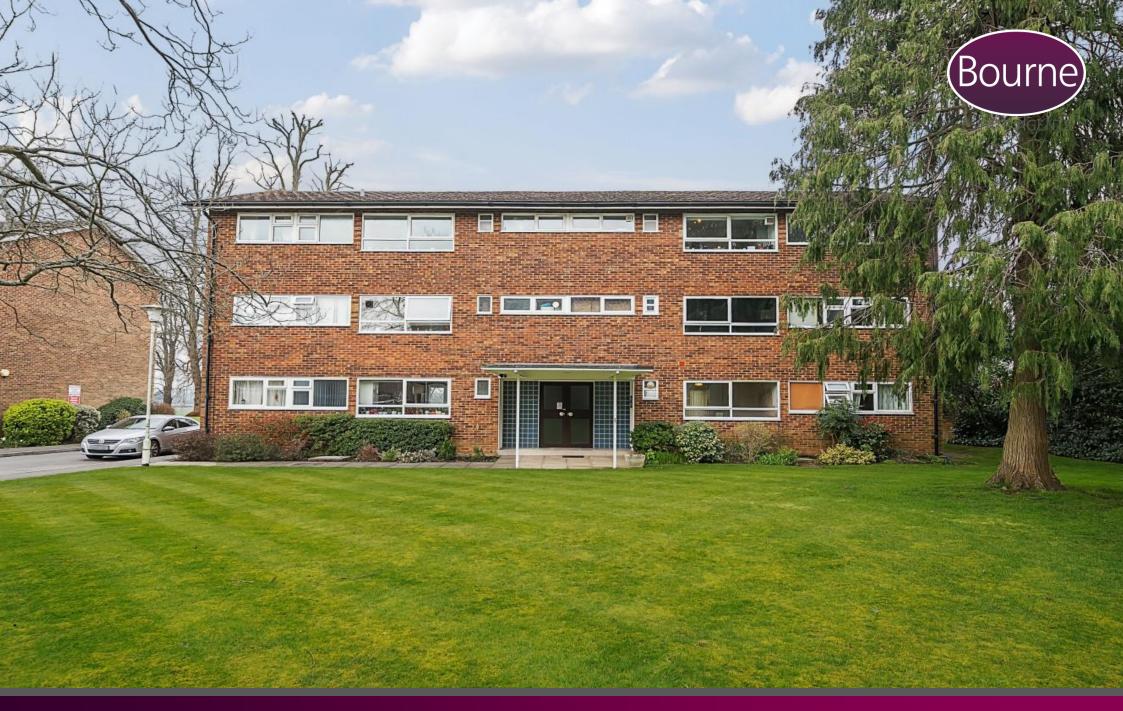

## St. Margarets, London Road, Guildford, Surrey, GU1 1TL

This two bedroom, top floor flat is well presented and benefits from having a garage and off street parking and offers views of Stoke Park.

The property comprises an open plan dining/living room/kitchen, two bedrooms, bathroom and study. The open plan living space is spacious and features windows either side providing plenty of natural light. The main bedroom is of very good size and features a built in wardrobe, with the second bedroom also benefitting from a built in wardrobe. The bathroom comprises wc, wash hand basin and bath with shower over.

The property also benefits from communal gardens and a garage with power.

Leasehold

Pets Allowed: Yes

Annual Service Charges: £1622

Service Charge Review Period: July 2024

Ground Rent: £0

Ground Rent Review Period: N/A
Years Remaining On Lease: 937 years