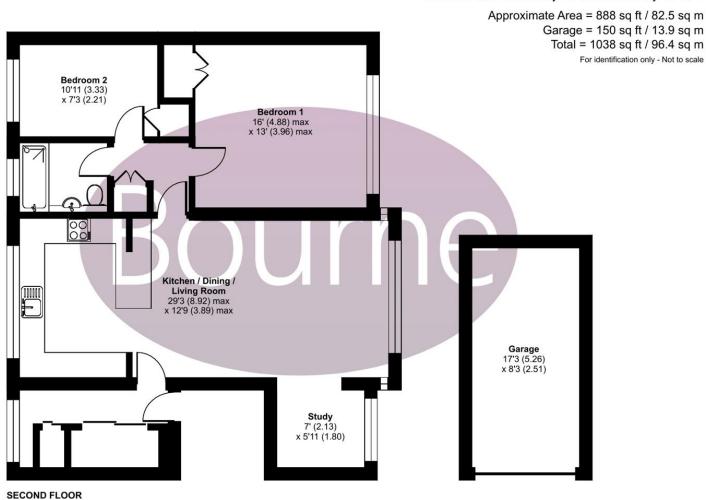

## St. Margarets, London Road, Guildford, Surrey, GU1 1TL

This two bedroom, top floor flat is well presented and benefits from having a garage and off street parking and offers views of Stoke Park.

The property comprises an open plan dining/living room/kitchen, two bedrooms, bathroom and study. The open plan living space is spacious and features windows either side providing plenty of natural light. The main bedroom is of very good size and features a built in wardrobe, with the second bedroom also benefitting from a built in wardrobe. The bathroom comprises wc, wash hand basin and bath with shower over.

The property also benefits from communal gardens and a garage with power.

Leasehold

Pets Allowed: Yes

Annual Service Charges: £1622

Service Charge Review Period: July 2024

Ground Rent: £0

Ground Rent Review Period: N/A
Years Remaining On Lease: 937 years

- Top Floor Flat
- Well Presented
- Two Bedrooms
- Study
- Large Loft
- Garage
- Council Tax Band D

## Floorplan

## London Road, Guildford, GU1

Floor plan produced in accordance with RICS Property Measurement Standards incorporating International Property Measurement Standards (IPMS2 Residential). @nichecom 2024. Produced for Bourne Estate Agents. REF: 1096331