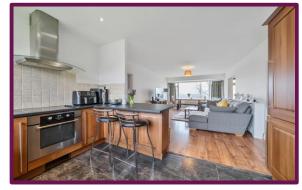

## St. Margarets, London Road, Guildford, Surrey, GU1 1TL

This two bedroom, top floor flat is well presented and benefits from having a garage and off street parking and offers views of Stoke Park.

The property comprises an open plan dining/living room/kitchen, two bedrooms, bathroom and study. The open plan living space is spacious and features windows either side providing plenty of natural light. The main bedroom is of very good size and features a built in wardrobe, with the second bedroom also benefitting from a built in wardrobe. The bathroom comprises wc, wash hand basin and bath with shower over.