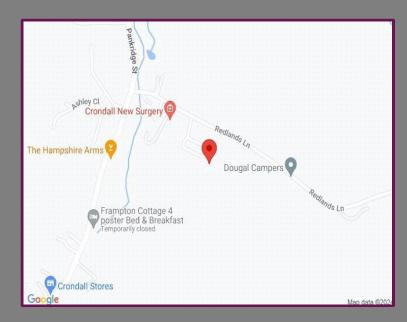

## Location

Crondall stands out as an highly sought-after and picturesque village, renowned for its Norman church and vibrant village community. Nestled within the village are essential amenities such as a general store, post office, village school, and three welcoming pubs. The immediate surroundings boast vast stretches of open countryside, woodlands, and farmland, creating an ideal setting for leisurely walks and horseback riding. Conveniently located for commuters, the village is situated just south of the A287, ensuring easy access to junction 5 of the M3 and linking to the A31, which leads to the A3.