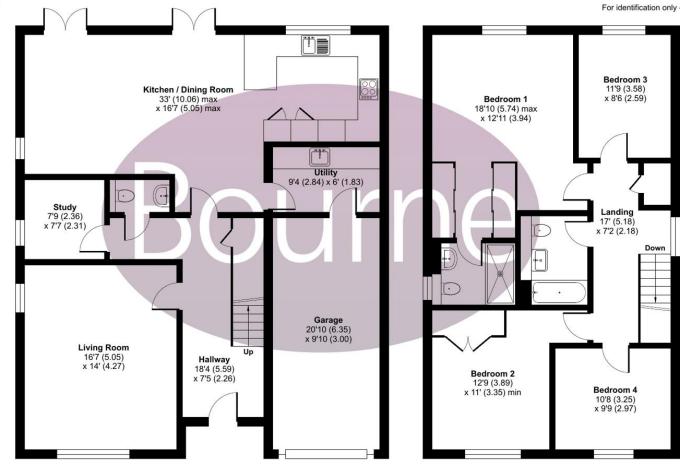

## Chilloway Close, GU10

Approximate Area = 2042 sq ft / 189.7 sq m (includes garage)

For identification only - Not to scale

**GROUND FLOOR** 

FIRST FLOOR

Floor plan produced in accordance with RICS Property Measurement Standards incorporating International Property Measurement Standards (IPMS2 Residential). @nichecom 2024. Produced for Bourne Estate Agents. REF: 1082806