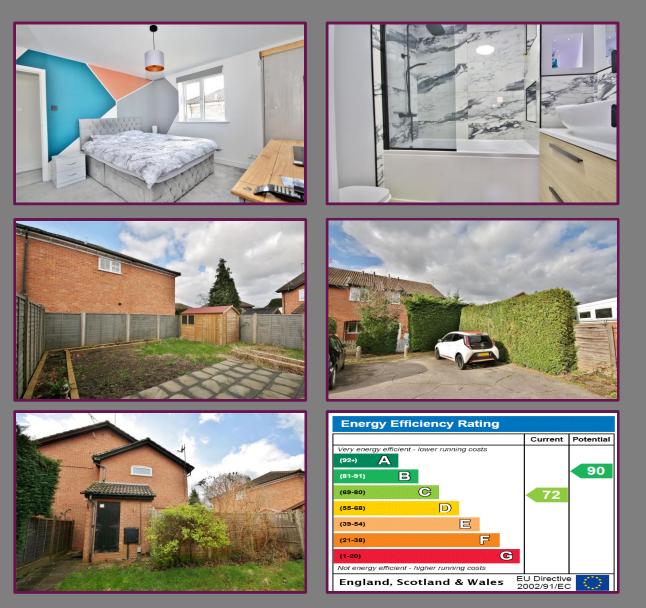

Stairs leads to the first floor landing with doors to each of the bedrooms, the master benefitting from fitted double wardrobes with sliding door. The bedrooms are serviced by a refitted family bathroom with low level WC, bath with shower over and hand basin in vanity.

To the side of the property, there is a private enclosed garden with rear access with newly installed patio, timber storage shed, raised borders and the remainder of the garden laid to lawn. Allocated parking is located nearby.