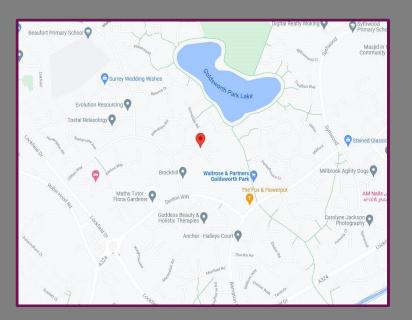

## Location

Goldsworth Park amenities include some excellent primary schools, Waitrose supermarket, a selection of local shops, petrol station and Goldsworth Park Lake itself. The number 91 bus service operates through the park connecting Knaphill to Woking, from where there is a fast mainline service to London Waterloo (approximately 26 minutes).