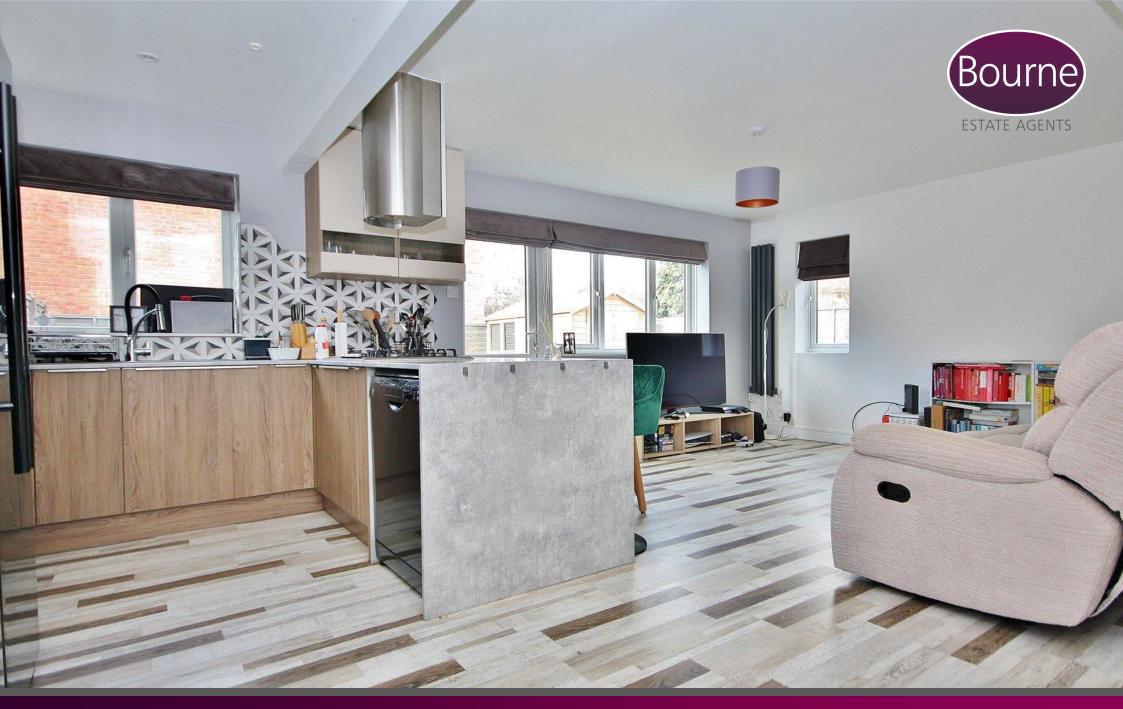

Entering the property a double glazed front door leads into an entrance hall with tiled flooring and access to a convenient downstairs WC and a utility cupboard with plumbing. From the entrance hall a glazed door opens into the dual aspect living and dining room with double glazed windows and door leading to the garden. this sensational open plan space showcases a modern kitchen with a range of wall and base level units with work surfaces over, space for appliances and a breakfast bar.