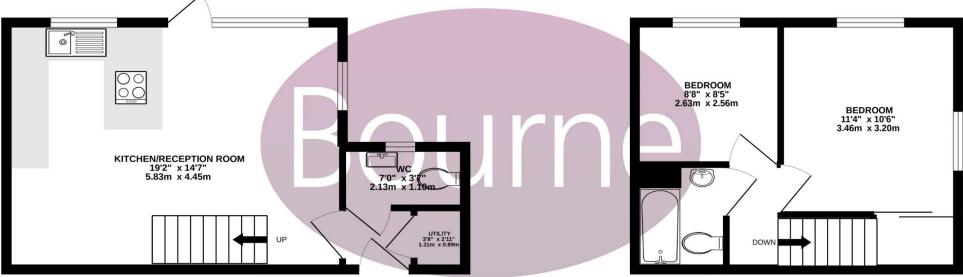

### Floorplan

**GROUND FLOOR** 

**1ST FLOOR** 330 sq.ft. (30.6 sq.m.) approx. 276 sq.ft. (25.7 sq.m.) approx.

#### TOTAL FLOOR AREA : 606 sq.ft. (56.3 sq.m.) approx.

Whilst every attempt has been made to ensure the accuracy of the floorplan contained here, measurements of doors, windows, rooms and any other items are approximate and no responsibility is taken for any error, omission or mis-statement. This plan is for illustrative purposes only and should be used as such by any prospective purchaser. The services, systems and appliances shown have not been tested and no guarantee as to their operability or efficiency can be given. Made with Metropix ©2022