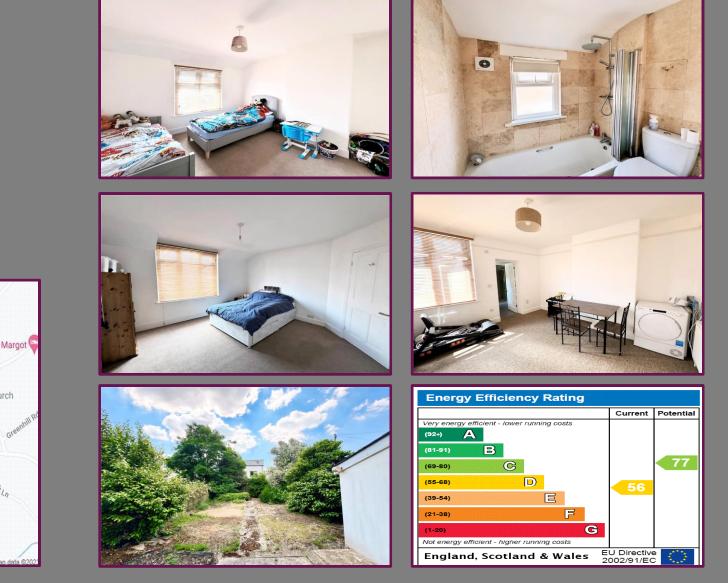

Leading into the property through the entryway to the front of the property is one of two reception rooms. To the rear of the property is another reception room leading to the downstairs bathroom. Completing the ground floor is the kitchen with island leading to the garden.

To the first floor are three bedrooms, light and spacious throughout, and family bathroom.

- Three Bedrooms
- Semi Detached
- Two Reception Rooms
- Two Bathrooms
- Private Garden
- Prime Location
- Initial Term 12 Months
- EPC Rating D
- Council Tax Band D