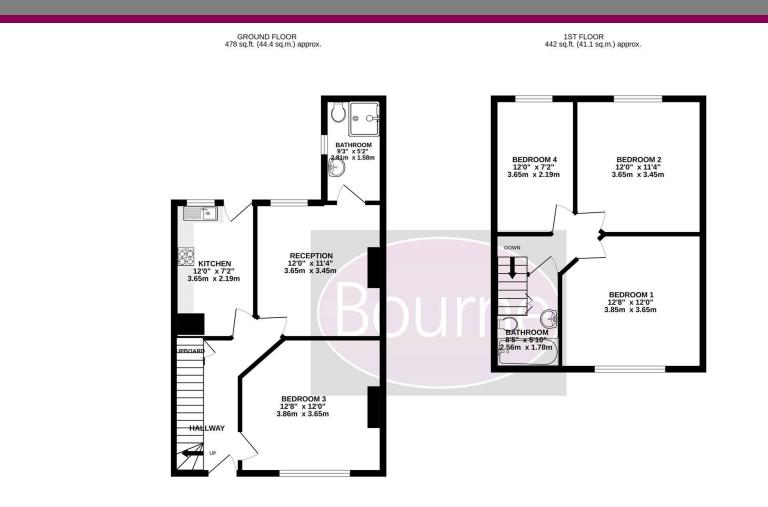

Leading into the property through the entryway to the front of the property is one of two reception rooms. To the rear of the property is another reception room leading to the downstairs bathroom. Completing the ground floor is the kitchen with island leading to the garden.

To the first floor are three bedrooms, light and spacious throughout, and family bathroom.

- Three Bedrooms
- Semi Detached
- Two Reception Rooms
- Two Bathrooms
- Private Garden
- Prime Location
- Initial Term 12 Months
- EPC Rating D
- Council Tax Band D

## Floorplan

## FOR ILLUSTRATIVE PURPOSES ONLY

TOTAL FLOOR AREA : 920 sq.ft. (85.5 sq.m.) approx.

Whist every attempt has been made nervas the scalar of the forght contained here, measurements of doirs, windows, rooms and any other items are approximate and no responsibility is taken for any error, prospective purchaser. The services, systems and applications shown have not been tested and no guarantee as to their operability or efficiency can be given. Made with Mergue Co202