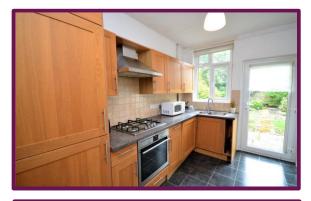

Leading into the property through the entryway to the front of the property is one of two reception rooms. To the rear of the property is another reception room leading to the downstairs bathroom. Completing the ground floor is the kitchen with island leading to the garden.