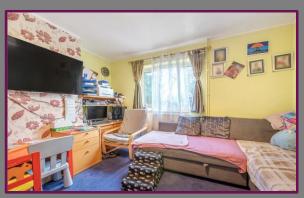

The front door opens to the hall with stairs to the 1st floor. To the rear is the living room with a large window, also to the rear is the spacious fitted kitchen with space for appliances with a window and a door to the garden. To the front of the property is the spacious dining room.