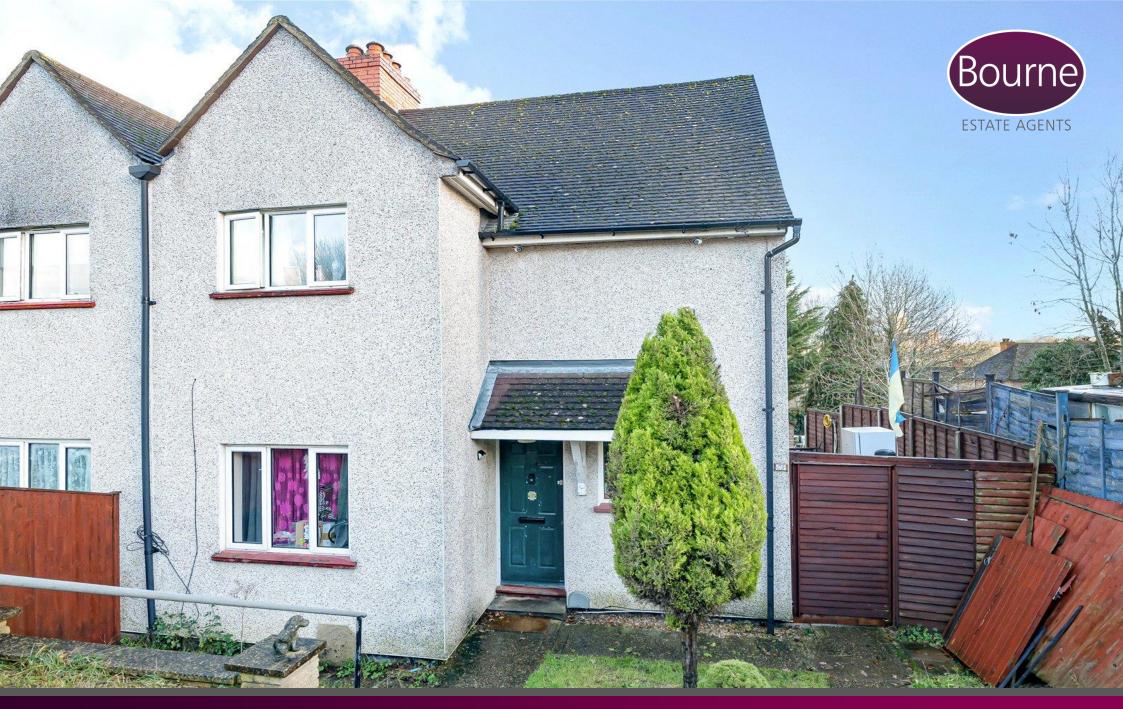

## Roundhill Way, Guildford, Surrey, GU2 8HJ

A three bedroom semi-detached house is ideally located close to local shop and schools, making it an ideal rental investment or family home, and features an east facing garden.

The front door opens to the hall with stairs to the 1st floor. To the rear is the living room with a large window, also to the rear is the spacious fitted kitchen with space for appliances with a window and a door to the garden. To the front of the property is the spacious dining room.

- Three Bedrooms
- Separate Kitchen
- Two Reception Rooms
- Family Bathroom
- East Facing Garden
- Close To Shops
- No Onward Chain
- Council Tax Band C