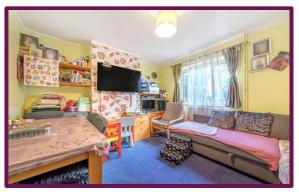

The front door opens to the hall with stairs to the 1st floor. To the rear is the living room with a large window, also to the rear is the spacious fitted kitchen with space for appliances with a window and a door to the garden. To the front of the property is the spacious dining room.