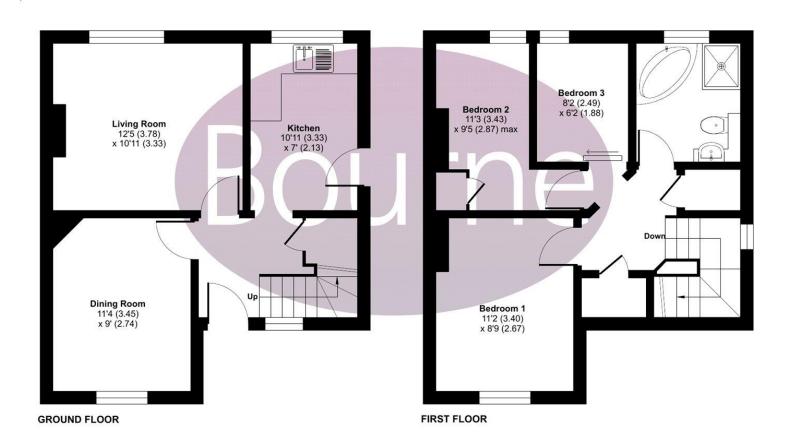

## Floorplan

## Roundhill Way, Guildford, GU2

Approximate Area = 800 sq ft / 74.3 sq m

For identification only - Not to scale

Floor plan produced in accordance with RICS Property Measurement Standards incorporating International Property Measurement Standards (IPMS2 Residential). © nichecom 2023. Produced for Bourne Estate Agents. REF: 931290