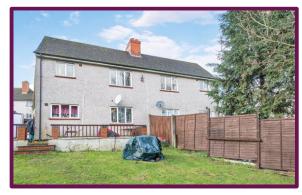

On the 1st floor there is one double bedroom, and a further two single bedrooms, along with the family bathroom with a bath and separate shower.

To the rear is the east facing garden, with a patio area and the rest mainly lawned with a small patio section at the front.