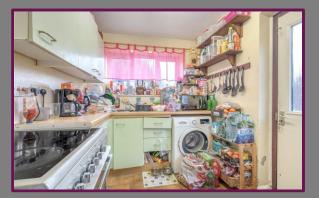

The front door opens to the hall with stairs to the 1st floor. To the rear is the living room with a large window, also to the rear is the spacious fitted kitchen with space for appliances with a window and a door to the garden. To the front of the property is the spacious dining room.