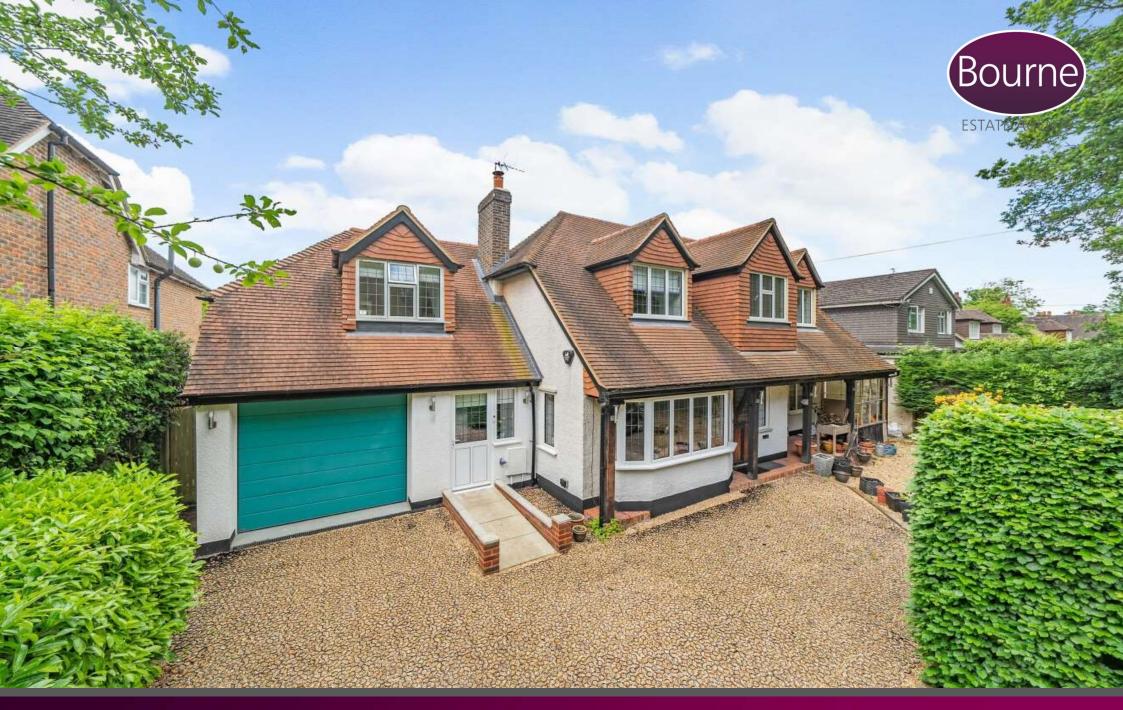

## Bonsey Lane, Westfield, Woking, Surrey, GU22 9PP

Situated on a 1/4 of an acre in a pretty tree lined location, this spectacular extended cottage is located less than 1.5miles from Woking town centre and mainline station.

## Garden & Exterior

At the front of the house there is a gated gravel driveway easily accommodates large households and leads to a garage which also has internal access. The rear garden is impressive and is laid to lawn area with mature trees and shrubs giving the house excellent privacy and giving any incoming purchaser the ability to landscape further.