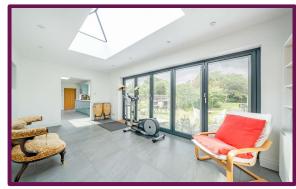

The kitchen is a real showstopper, boasting stylish fittings throughout, a large island with discreet overhead extractor, a range of wall and base level units, stunning worktops and space for dining table. French doors and a skylight above beam in natural light and offer stunning views of the garden. An open plan layout lends its self to modern day living with a further reception area also with bi-folding doors, skylight and views of the garden leading to a dining room with curved feature window and log burning fireplace.