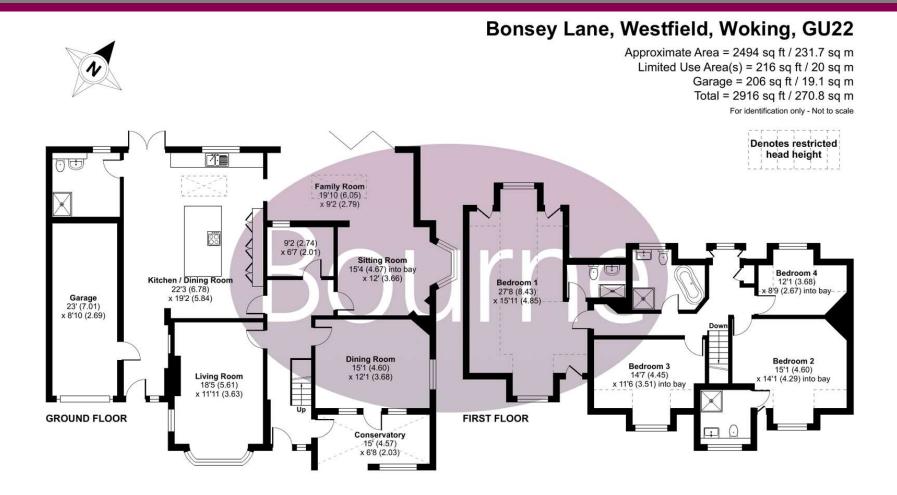

te en-suite shower rooms, with the other two sharing a four piece family bathroom ensuring convenience for the family and guests.

## Garden & Exterior

At the front of the house there is a gated gravel driveway easily accommodates large households and leads to a garage which also has internal access. The rear garden is impressive and is laid to lawn area with mature trees and shrubs giving the house excellent privacy and giving any incoming purchaser the ability to landscape further.

Council Tax Band G - £3,952.66pa

- Detached four bedroom house
- Generous 0.26acre plot
- Stunning open plan
   kitchen/family/dining area
- Two reception rooms
- Four bathrooms including two en-suite
- Integral garage
- Gated driveway
- Enclosed mature garden
- Quiet tree lined road









## Floorplan





## Location

Woking is a busy commuter town with several trains an hour providing a fast, direct mainline link to London Waterloo (approximately 26 minutes). There are two main shopping centres, The Peacocks Centre and Wolsey Place, both hosting all the major high street retail brands and designer boutiques. There are also a number of fine restaurants, bars, pubs and cafes, which cater for ones every taste.















We aim to make our particulars both accurate and reliable but they are not guaranteed, nor do they form part of an offer or contract.

If you require clarification of any points then please contact us especially if you are travelling some distance to view.

Please note that appliances and heating systems have not been tested and therefore no warranties can be given as