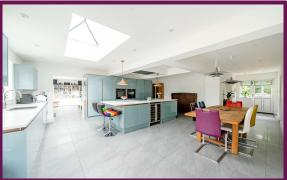

The kitchen is a real showstopper, boasting stylish fittings throughout, a large island with discreet overhead extractor, a range of wall and base level units, stunning worktops and space for dining table. French doors and a skylight above beam in natural light and offer stunning views of the garden. An open plan layout lends its self to modern day living with a further reception area also with bi-folding doors, skylight and views of the garden leading to a dining room with curved feature window and log burning fireplace.