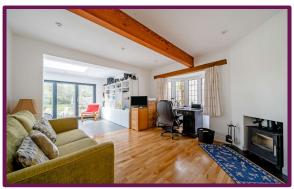

A welcoming entrance hall has stairs to first floor landing and doors to all reception rooms. With character beams, a dual aspect living room has a feature fireplace and bay window. Across the hall a family room also boasts dual aspect windows and has a door leading to a covered front veranda.