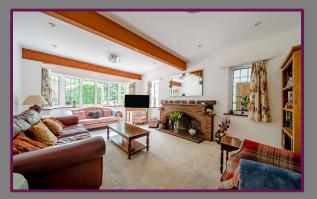

A welcoming entrance hall has stairs to first floor landing and doors to all reception rooms. With character beams, a dual aspect living room has a feature fireplace and bay window. Across the hall a family room also boasts dual aspect windows and has a door leading to a covered front veranda.