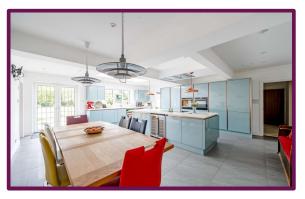

The kitchen is a real showstopper, boasting stylish fittings throughout, a large island with discreet overhead extractor, a range of wall and base level units, stunning worktops and space for dining table. French doors and a skylight above beam in natural light and offer stunning views of the garden. An open plan layout lends its self to modern day living with a further reception area also with bi-folding doors, skylight and views of the garden leading to a dining room with curved feature window and log burning fireplace.