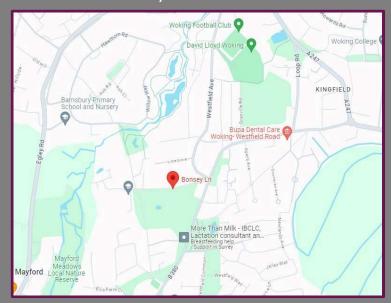

## Location

Woking is a busy commuter town with several trains an hour providing a fast, direct mainline link to London Waterloo (approximately 26 minutes). There are two main shopping centres, The Peacocks Centre and Wolsey Place, both hosting all the major high street retail brands and designer boutiques. There are also a number of fine restaurants, bars, pubs and cafes, which cater for ones every taste.