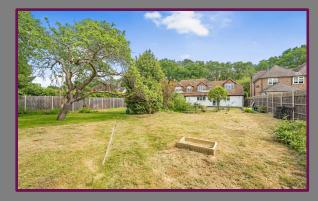

## Garden & Exterior

At the front of the house there is a gated gravel driveway easily accommodates large households and leads to a garage which also has internal access. The rear garden is impressive and is laid to lawn area with mature trees and shrubs giving the house excellent privacy and giving any incoming purchaser the ability to landscape further.