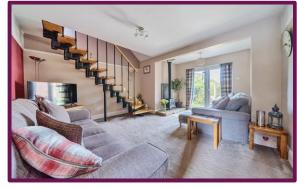

The front door leads into the hallway. At the front are two bedrooms, both with windows overlooking the front and one of the bedrooms benefits from a built in wardrobe. The living room is at the rear and features a log burner and has doors providing access to the garden. The spacious kitchen/dining room features a range of units and also has access to the garden. The bathroom comprises wc, wash hand basin and shower cubicle.

Stairs from the living room lead to the first floor that has been converted into another bedroom with en-suite and eaves storage. The en-suite comprises wc, wash hand basin and bath.

To the front is the driveway with parking for multiple vehicles. The rear garden is well maintained with a patio area with pergola, level lawn and is bordered by hedges.