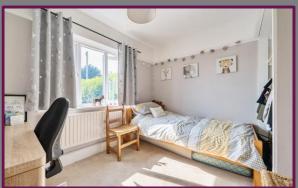

The front door leads into the hallway. At the front are two bedrooms, both with windows overlooking the front and one of the bedrooms benefits from a built in wardrobe. The living room is at the rear and features a log burner and has doors providing access to the garden. The spacious kitchen/dining room features a range of units and also has access to the garden. The bathroom comprises wc, wash hand basin and shower cubicle.