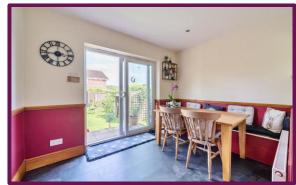

The front door leads into the hallway. At the front are two bedrooms, both with windows overlooking the front and one of the bedrooms benefits from a built in wardrobe. The living room is at the rear and features a log burner and has doors providing access to the garden. The spacious kitchen/dining room features a range of units and also has access to the garden. The bathroom comprises wc, wash hand basin and shower cubicle.