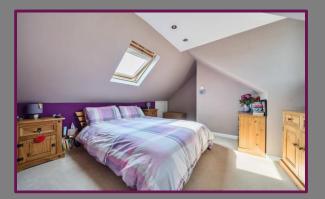

Stairs from the living room lead to the first floor that has been converted into another bedroom with en-suite and eaves storage. The en-suite comprises wc, wash hand basin and bath.

To the front is the driveway with parking for multiple vehicles. The rear garden is well maintained with a patio area with pergola, level lawn and is bordered by hedges.