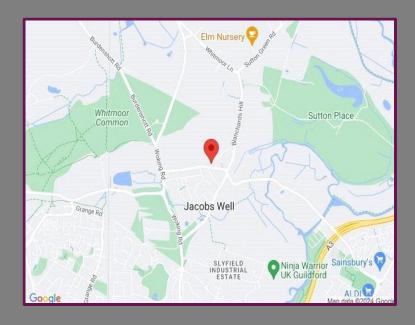

## Location

The property is located in a small, quiet residential culde-sac just off Clay Lane in the popular hamlet of Jacobs Well within approximately 2 miles of Guildford town centre and mainline station. The A3 which provides access to London, the M25 and South Coast is within approximately one mile. There are local shops within walking distance and the area is well served by numerous bus routes.