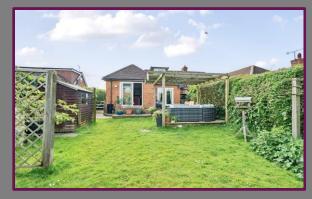

Stairs from the living room lead to the first floor that has been converted into another bedroom with en-suite and eaves storage. The en-suite comprises wc, wash hand basin and bath.

To the front is the driveway with parking for multiple vehicles. The rear garden is well maintained with a patio area with pergola, level lawn and is bordered by hedges.