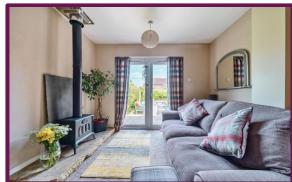

The front door leads into the hallway. At the front are two bedrooms, both with windows overlooking the front and one of the bedrooms benefits from a built in wardrobe. The living room is at the rear and features a log burner and has doors providing access to the garden. The spacious kitchen/dining room features a range of units and also has access to the garden. The bathroom comprises wc, wash hand basin and shower cubicle.

Stairs from the living room lead to the first floor that has been converted into another bedroom with en-suite and eaves storage. The en-suite comprises wc, wash hand basin and bath.

To the front is the driveway with parking for multiple vehicles. The rear garden is well maintained with a patio area with pergola, level lawn and is bordered by hedges.