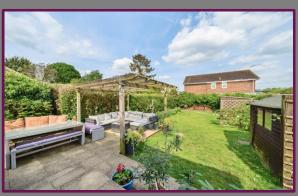

Stairs from the living room lead to the first floor that has been converted into another bedroom with en-suite and eaves storage. The en-suite comprises wc, wash hand basin and bath.

To the front is the driveway with parking for multiple vehicles. The rear garden is well maintained with a patio area with pergola, level lawn and is bordered by hedges.