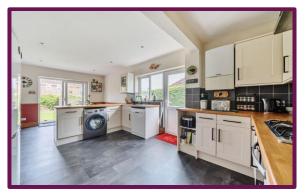

The front door leads into the hallway. At the front are two bedrooms, both with windows overlooking the front and one of the bedrooms benefits from a built in wardrobe. The living room is at the rear and features a log burner and has doors providing access to the garden. The spacious kitchen/dining room features a range of units and also has access to the garden. The bathroom comprises wc, wash hand basin and shower cubicle.