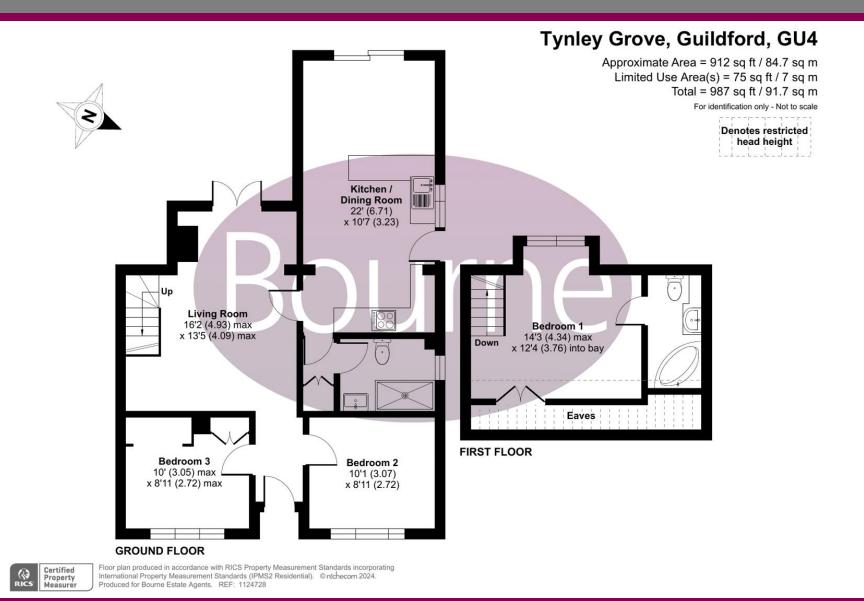

## Floorplan

The front door leads into the hallway. At the front are two bedrooms, both with windows overlooking the front and one of the bedrooms benefits from a built in wardrobe. The living room is at the rear and features a log burner and has doors providing access to the garden. The spacious kitchen/dining room features a range of units and also has access to the garden. The bathroom comprises wc, wash hand basin and shower cubicle.

Stairs from the living room lead to the first floor that has been converted into another bedroom with en-suite and eaves storage. The en-suite comprises wc, wash hand basin and bath.

To the front is the driveway with parking for multiple vehicles. The rear garden is well maintained with a patio area with pergola, level lawn and is bordered by hedges.