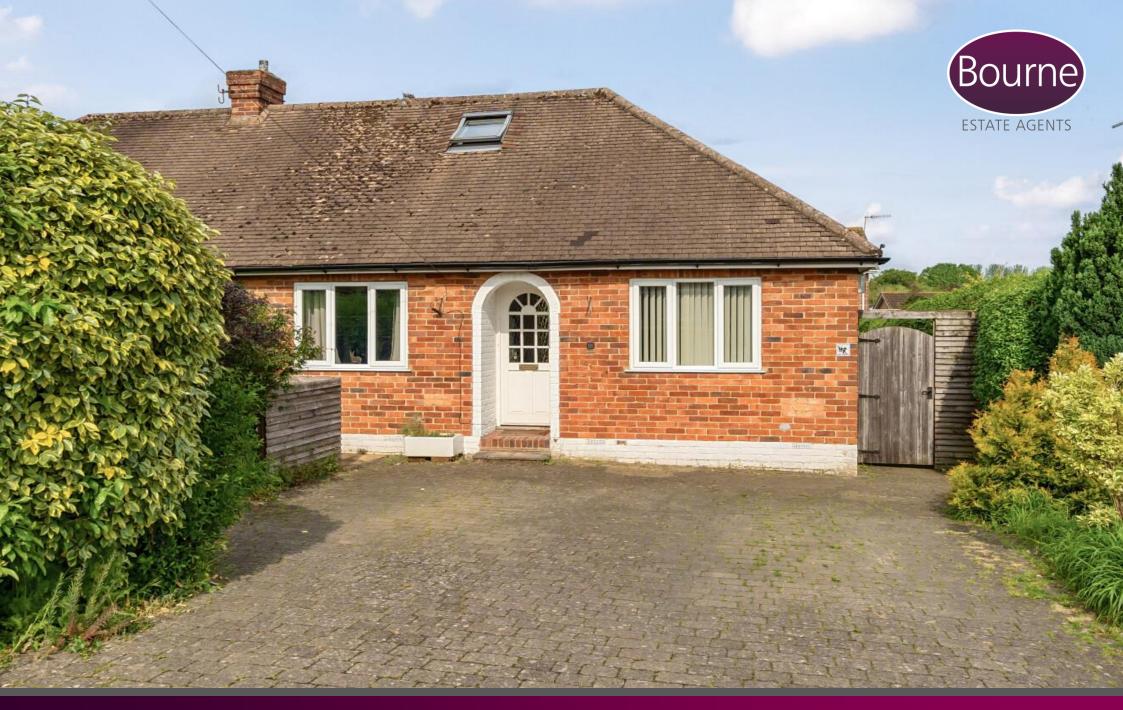

## Tynley Grove, Jacob's Well, Guildford, Surrey, GU4 7PE

An extremely well presented, three bedroom extended chalet bungalow located in the popular Jacobs Well area of Guildford, offering driveway parking.

Stairs from the living room lead to the first floor that has been converted into another bedroom with en-suite and eaves storage. The en-suite comprises wc, wash hand basin and bath.

To the front is the driveway with parking for multiple vehicles. The rear garden is well maintained with a patio area with pergola, level lawn and is bordered by hedges.