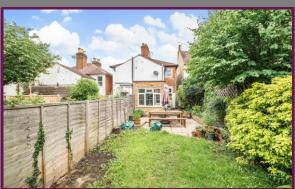

The south facing rear garden comprises a paved terrace with the remainder laid to level lawn with mature shrubs and gated side access to the front.

- Victorian House
- Three Storeys
- Semi Detached
- Three Bedrooms
- Two Bathrooms
- Two Reception Rooms
- South Facing Garden
- Council Tax Band: D