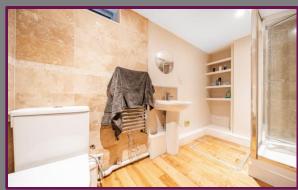

A door from the dining room leads down to a superb basement level comprising double bedroom and ensuite.

The first floor landing has access above to the storage loft. To the front is a double bedroom with window to front. To the rear is a further bedroom with window to rear. A door to the rear leads into the large bathroom comprising bath, we and wash hand basin.