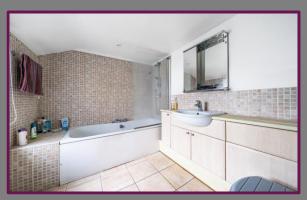

A door from the dining room leads down to a superb basement level comprising double bedroom and ensuite.

The first floor landing has access above to the storage loft. To the front is a double bedroom with window to front. To the rear is a further bedroom with window to rear. A door to the rear leads into the large bathroom comprising bath, we and wash hand basin.