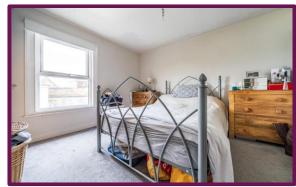

The front door leads into the hall with stairs to the first floor. To the front is the charming living room with open fireplace housing cast iron log burner, exposed wood flooring and window to the front. To the rear is the dining room with open fireplace, exposed wood flooring and window to the rear. A door to the rear leads into the spacious kitchen with an extensive range of fitted units, windows to side and rear and glazed door to the garden.

A door from the dining room leads down to a superb basement level comprising double bedroom and ensuite.

The first floor landing has access above to the storage loft. To the front is a double bedroom with window to front. To the rear is a further bedroom with window to rear. A door to the rear leads into the large bathroom comprising bath, we and wash hand basin.