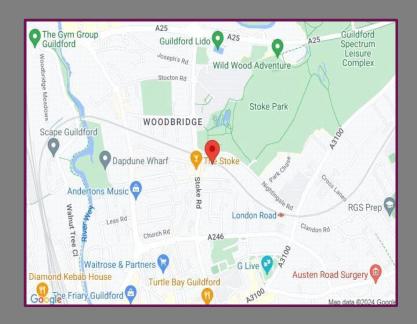

## Location

Kings Road is a residential road of mainly Victorian properties situated just off Stoke Road in the heart of Guildford and within ¼ mile of Guildford town centre and the mainline station. The area is well served by local bus routes, and the nearby A3 connects to London, the M25 and the South.