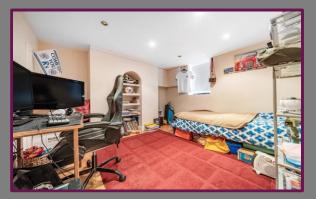

A door from the dining room leads down to a superb basement level comprising double bedroom and ensuite.

The first floor landing has access above to the storage loft. To the front is a double bedroom with window to front. To the rear is a further bedroom with window to rear. A door to the rear leads into the large bathroom comprising bath, we and wash hand basin.