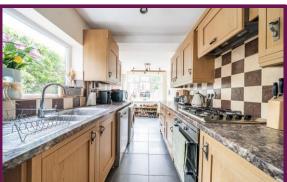

The front door leads into the hall with stairs to the first floor. To the front is the charming living room with open fireplace housing cast iron log burner, exposed wood flooring and window to the front. To the rear is the dining room with open fireplace, exposed wood flooring and window to the rear. A door to the rear leads into the spacious kitchen with an extensive range of fitted units, windows to side and rear and glazed door to the garden.