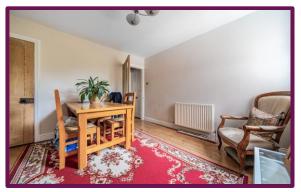

A door from the dining room leads down to a superb basement level comprising double bedroom and ensuite.

The first floor landing has access above to the storage loft. To the front is a double bedroom with window to front. To the rear is a further bedroom with window to rear. A door to the rear leads into the large bathroom comprising bath, we and wash hand basin.