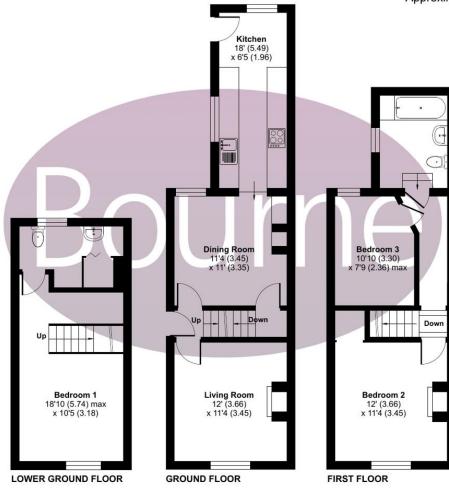

## Floorplan

## Kings Road, Guildford, GU1

Approximate Area = 1050 sq ft / 97.5 sq m

For identification only - Not to scale

Floor plan produced in accordance with RICS Property Measurement Standards incorporating International Property Measurement Standards (IPMS2 Residential). ©ntchecom 2024. Produced for Bourne Estate Agents. REF: 1132465