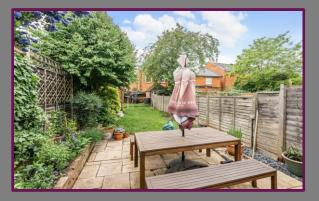

The south facing rear garden comprises a paved terrace with the remainder laid to level lawn with mature shrubs and gated side access to the front.

- Victorian House
- Three Storeys
- Semi Detached
- Three Bedrooms
- Two Bathrooms
- Two Reception Rooms
- South Facing Garden
- Council Tax Band: D