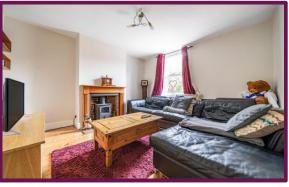

The front door leads into the hall with stairs to the first floor. To the front is the charming living room with open fireplace housing cast iron log burner, exposed wood flooring and window to the front. To the rear is the dining room with open fireplace, exposed wood flooring and window to the rear. A door to the rear leads into the spacious kitchen with an extensive range of fitted units, windows to side and rear and glazed door to the garden.