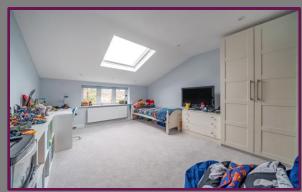

To the first floor, there is an oak staircase and loft hatch with pull down ladder, leading to fully insulated and boarded loft, with lights and sockets. The landing leads to four double bedrooms with two having fitted wardrobes and ensuite shower rooms. The three piece family bathroom has porcelain tiled floor and walls with electric underfloor heating.