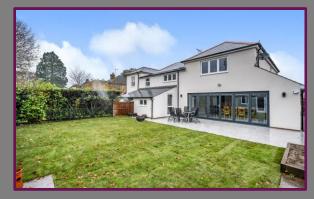

Outside the garden has a porcelain tiled patio area, newly laid lawn and raised planters with integrated garden bench. There is hard standing between the games room and shed for a hot tub or an outdoor kitchen. The games room is fully insulated and has two radiators. There is a bespoke bar with water supply and waste under the bar. The integrated garage has a sealed and epoxy painted floor, with bespoke shelving and fitted work bench, downlights and a remote controlled, insulated sectional garage door.