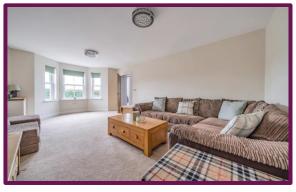

To the ground floor, the entrance hall has porcelain tiled flooring with underfloor heating, a bespoke wardrobe and seat box with oak top and a fully shelved and lit larder cupboard. The hallway leads to the under stairs cupboard and cloakroom with porcelain tiled flooring with underfloor heating. To the front of the property is the bay fronted living room that has underfloor heating and sash windows.