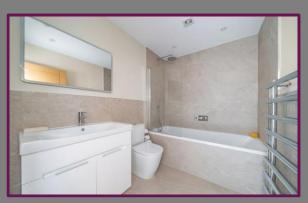

To the first floor, there is an oak staircase and loft hatch with pull down ladder, leading to fully insulated and boarded loft, with lights and sockets. The landing leads to four double bedrooms with two having fitted wardrobes and ensuite shower rooms. The three piece family bathroom has porcelain tiled floor and walls with electric underfloor heating.