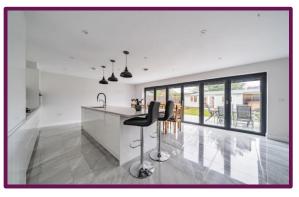

One of the outstanding features to this fabulous property is the open plan kitchen/breakfast room, with porcelain floor with underfloor heating, downlights and island pendants. The kitchen has been fitted with a Crown kitchen with Gris de Savoie stone worktops and splash backs. There is a five ring gas hob, multifunction oven, multifunction microwave oven, warming drawer, integrated extractor, integrated dishwasher, hot water boil tap, flexi mono mixer taps over sink, full height integrated fridge, full height integrated freezer and wine cooler. The central Island incorporates a breakfast bar, pull out bin and units all round. There are then bifold doors with integrated blinds, leading out onto the porcelain tiled patio. From the kitchen there is a playroom with engineered oak flooring with underfloor heating and there is a study with engineered oak flooring with underfloor heating, and a fitted shelf above the desk. The utility room has porcelain flooring with underfloor heating and there are Crown units to match the kitchen, with Gris de Savoie stone worktops and upstand. There is space for a free standing tumble dryer and washing machine, there is an extractor fan and towel rail with smart switch/timer and an external door leading to the outside patio area.