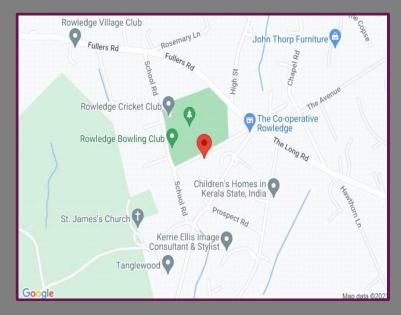

## Location

The property is situated within the highly regarded village of Rowledge with its local shops, pubs, village green with cricket club, church, primary school & direct access into Alice Holt Forest, a safe location for walking, running, cycling and horse riding, that covers over 2,000 acres.