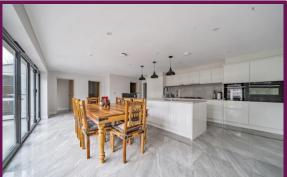

One of the outstanding features to this fabulous property is the open plan kitchen/breakfast room, with porcelain floor with underfloor heating, downlights and island pendants. The kitchen has been fitted with a Crown kitchen with Gris de Savoie stone worktops and splash backs. There is a five ring gas hob, multifunction oven, multifunction microwave oven, warming drawer, integrated extractor, integrated dishwasher, hot water boil tap, flexi mono mixer taps over sink, full height integrated fridge, full height integrated freezer and wine cooler. The central Island incorporates a breakfast bar, pull out bin and units all round. There are then bifold doors with integrated blinds, leading out onto the porcelain tiled patio. From the kitchen there is a playroom with engineered oak flooring with underfloor heating and there is a study with engineered oak flooring with underfloor heating, and a fitted shelf above the desk. The utility room has porcelain flooring with underfloor heating and there are Crown units to match the kitchen, with Gris de Savoie stone worktops and upstand. There is space for a free standing tumble dryer and washing machine, there is an extractor fan and towel rail with smart switch/timer and an external door leading to the outside patio area.