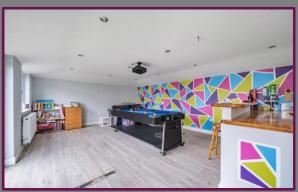

Outside the garden has a porcelain tiled patio area, newly laid lawn and raised planters with integrated garden bench. There is hard standing between the games room and shed for a hot tub or an outdoor kitchen. The games room is fully insulated and has two radiators. There is a bespoke bar with water supply and waste under the bar. The integrated garage has a sealed and epoxy painted floor, with bespoke shelving and fitted work bench, downlights and a remote controlled, insulated sectional garage door.