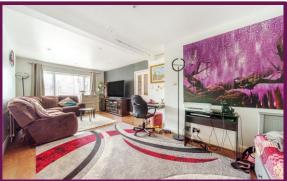

As you enter the property through the front door, you are greeted by the hallway with stairs to the first floor. To the right is the spacious living room with windows overlooking the front. The large, modern kitchen/dining room at the rear has been finished to a high standard and features a range of units and doors to the garden. The ground floor also features one bedroom with built in wardrobes and en-suite shower room and a separate downstairs wc.