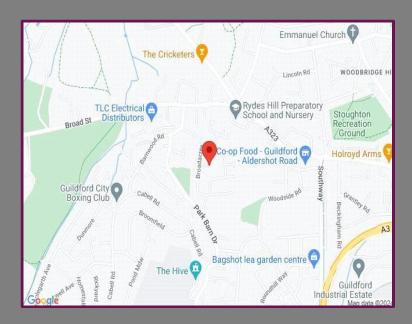

## Location

The property is situated in a residential cul-de-sac on the outskirts of Guildford town centre, approximately 2 miles from the mainline station and town centre. Rydes Hill Preparatory and St. Joseph Schools are close by and the area is well served by local bus routes and the A3 which connect to London, the M25 and the South Coast.