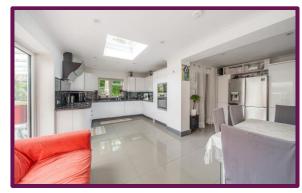

As you enter the property through the front door, you are greeted by the hallway with stairs to the first floor. To the right is the spacious living room with windows overlooking the front. The large, modern kitchen/dining room at the rear has been finished to a high standard and features a range of units and doors to the garden. The ground floor also features one bedroom with built in wardrobes and en-suite shower room and a separate downstairs wc.