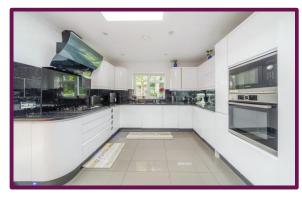

As you enter the property through the front door, you are greeted by the hallway with stairs to the first floor. To the right is the spacious living room with windows overlooking the front. The large, modern kitchen/dining room at the rear has been finished to a high standard and features a range of units and doors to the garden. The ground floor also features one bedroom with built in wardrobes and en-suite shower room and a separate downstairs wc.