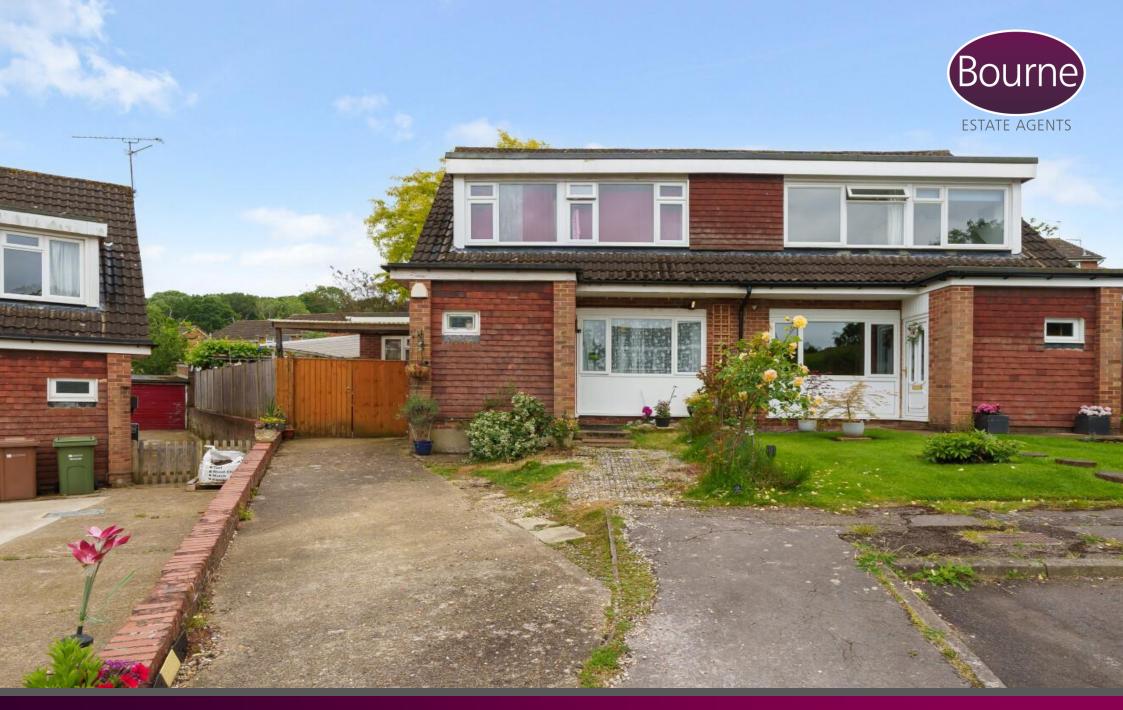

## Ferndale, Guildford, Surrey, GU3 3AX

Situated in a residential cul-de-sac, this extended four bedroom family home offers driveway parking and a south facing garden. The kitchen and bathrooms all benefit from underfloor heating. There is also planning permission for erection of single and two storey side extension, ref: 22/P/00353

As you enter the property through the front door, you are greeted by the hallway with stairs to the first floor. To the right is the spacious living room with windows overlooking the front. The large, modern kitchen/dining room at the rear has been finished to a high standard and features a range of units and doors to the garden. The ground floor also features one bedroom with built in wardrobes and en-suite shower room and a separate downstairs wc.

The first floor has three further bedrooms, with two benefiting from built in wardrobes and the family bathroom. The bathroom comprises wc, wash hand basin and bath with shower over.

Outside to the front is driveway parking. The rear south facing garden is well maintained, with a patio area and lawn. There is also a garden room.

- Semi Detached House
- Four Bedrooms
- Modern Kitchen/Dining Room
- Two Bathrooms Including En-Suite
- Downstairs WC
- Driveway Parking
- South Facing Garden
- Underfloor Heating In
   Bathrooms and Kitchen
- Council Tax Band: D