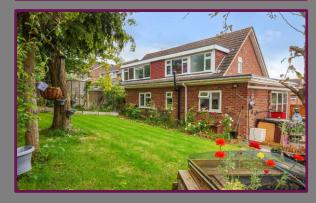

## Ferndale, Guildford, Surrey, GU3 3AX

Situated in a residential cul-de-sac, this extended four bedroom family home offers driveway parking and a south facing garden. The kitchen and bathrooms all benefit from underfloor heating. There is also planning permission for erection of single and two storey side extension, ref: 22/P/00353

The first floor has three further bedrooms, with two benefiting from built in wardrobes and the family bathroom. The bathroom comprises wc, wash hand basin and bath with shower over.

Outside to the front is driveway parking. The rear south facing garden is well maintained, with a patio area and lawn. There is also a garden room.