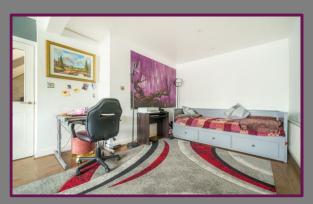

As you enter the property through the front door, you are greeted by the hallway with stairs to the first floor. To the right is the spacious living room with windows overlooking the front. The large, modern kitchen/dining room at the rear has been finished to a high standard and features a range of units and doors to the garden. The ground floor also features one bedroom with built in wardrobes and en-suite shower room and a separate downstairs wc.

The first floor has three further bedrooms, with two benefiting from built in wardrobes and the family bathroom. The bathroom comprises wc, wash hand basin and bath with shower over.

Outside to the front is driveway parking. The rear south facing garden is well maintained, with a patio area and lawn. There is also a garden room.