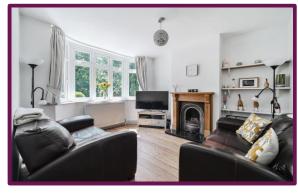

The covered porch leads to the front door into the hall with stairs to the 1st floor with storage beneath and access to the downstairs cloakroom. To the front is the charming sitting room with bay window and feature fireplace. To the rear is the impressive kitchen/dining room with an extensive range of fitted units to the kitchen area with integral appliances comprising oven, grill hob, dishwasher, washer/dryer, fridge and freezer. There is ample space for dining table and chairs in the dining area with French doors leading to the large conservatory with doors to the garden.