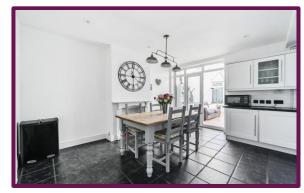

The covered porch leads to the front door into the hall with stairs to the 1st floor with storage beneath and access to the downstairs cloakroom. To the front is the charming sitting room with bay window and feature fireplace. To the rear is the impressive kitchen/dining room with an extensive range of fitted units to the kitchen area with integral appliances comprising oven, grill hob, dishwasher, washer/dryer, fridge and freezer. There is ample space for dining table and chairs in the dining area with French doors leading to the large conservatory with doors to the garden.