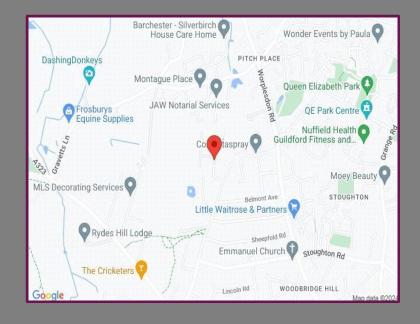

## Location

This house is situated at the cul-de-sac end of Rydes Hill Road opposite Chittys Common in the popular Rydes Hill area of North Guildford and is just over 2 miles from Guildford town centre and mainline station with good local schools and shops nearby.