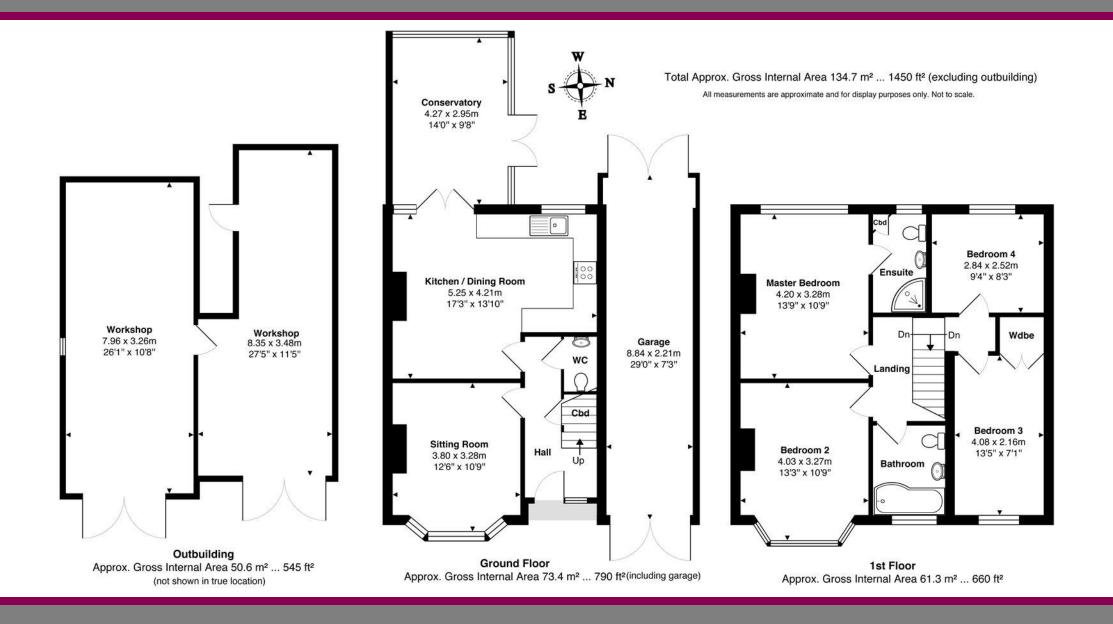

odern ensuite shower room, three further double bedrooms and a modern family bathroom.

Outside to the front is an extensive driveway with parking for 3-4 cars and leading to a double length tandem garage to the side with doors to front and rear allowing vehicular access through to the rear garden.

The west-facing rear garden comprises a paved terrace with the remainder laid to lawn and leading to two substantial timber garages/workshops with power & light with trees and shrubs behind giving a good degree of privacy and seclusion.

- Stunning Location
- Detached Family House
- Four Double Bedrooms
- Ensuite & Family Bathroom
- Sitting Room
- Kitchen/Dining Room
- Conservatory
- Double Tandem Garage
- West Facing Garden
- Extensive Outbuildings
- Council Tax Band: E









## Floorplan



## Location

This house is situated at the cul-de-sac end of Rydes Hill Road opposite Chittys Common in the popular Rydes Hill area of North Guildford and is just over 2 miles from Guildford town centre and mainline station with good local schools and shops nearby.















We aim to make our particulars both accurate and reliable but they are not guaranteed, nor do they form part of an offer or contract.

If you require clarification of any points then please contact us especially if you are travelling some distance to view.

Please note that appliances and heating systems have not been tested and therefore no warranties can be given as to their good working order.



GUILDFORD: 5a Trinity Gate, Epsom Road, Guildford, Surrey, GU1 3JT

A refreshing choice... Tel: 01483 458 337 | Em