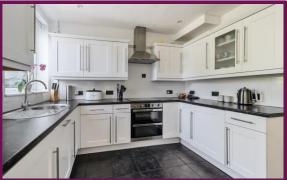

The covered porch leads to the front door into the hall with stairs to the 1st floor with storage beneath and access to the downstairs cloakroom. To the front is the charming sitting room with bay window and feature fireplace. To the rear is the impressive kitchen/dining room with an extensive range of fitted units to the kitchen area with integral appliances comprising oven, grill hob, dishwasher, washer/dryer, fridge and freezer. There is ample space for dining table and chairs in the dining area with French doors leading to the large conservatory with doors to the garden.