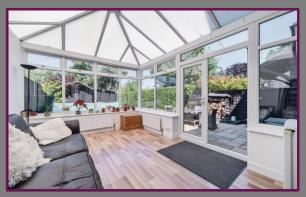

The covered porch leads to the front door into the hall with stairs to the 1st floor with storage beneath and access to the downstairs cloakroom. To the front is the charming sitting room with bay window and feature fireplace. To the rear is the impressive kitchen/dining room with an extensive range of fitted units to the kitchen area with integral appliances comprising oven, grill hob, dishwasher, washer/dryer, fridge and freezer. There is ample space for dining table and chairs in the dining area with French doors leading to the large conservatory with doors to the garden.