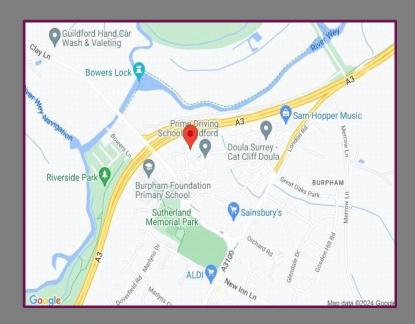

## Location

Ladygrove Drive is a residential road in the popular Burpham area of Guildford within approximately 1.5 mile of Guildford town centre. Burpham has its own local shops and a Sainsbury's supermarket as well as local parks. The A3 provides road links to the M25, London and the South Coast is within approximately ¾ of a mile.