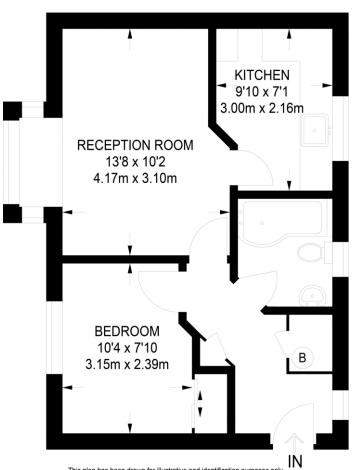

- First Floor Flat
- One Bedroom
- Living Room
- Kitchen
- Modern Bathroom
- Allocated Parking Space
- Popular Location
- Council Tax Band: C

This plan has been drawn for illustrative and identification purposes only.

FIRST FLOOR

420 SQ FT / 39.0 SQ M