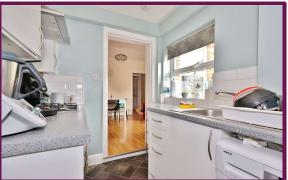

As you enter, you'll find a cosy living room flowing seamlessly into the dining area, ideal for relaxing or entertaining guests. The kitchen has a range of wall and base level units, space for appliances, and completing the downstairs is a downstairs WC.