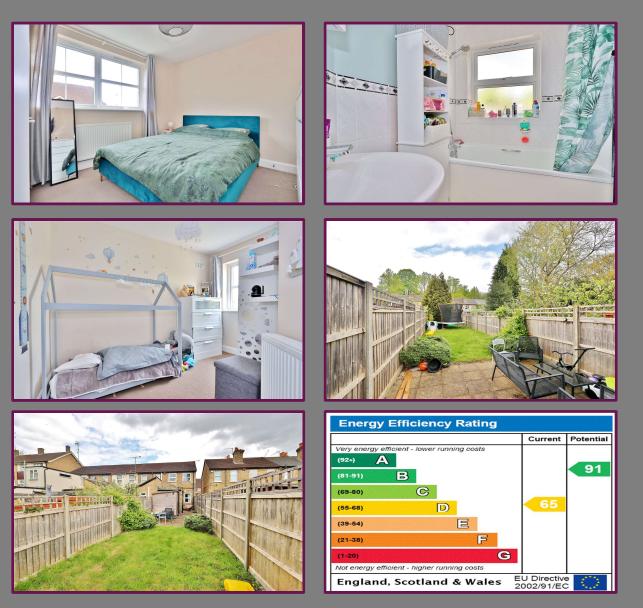

Upstairs you find two spacious bedrooms complemented by an upstairs bathroom for practicality.

Significant improvements have been made in the past decade, including updated wiring and plumbing, ensuring reliability for the future. Structural enhancements, such as roof work and new render with pebble dash, demonstrate the meticulous care taken in maintaining this property.

Outside, a generously sized garden provides a tranquil escape, while permit parking ensures hassle-free parking for residents and visitors alike.

Council Tax Band C - £2,108.09pa

- Character Cottage
- Two bedrooms
- Two reception rooms
- Upstairs bathroom
- Downstairs WC
- Rewired during current