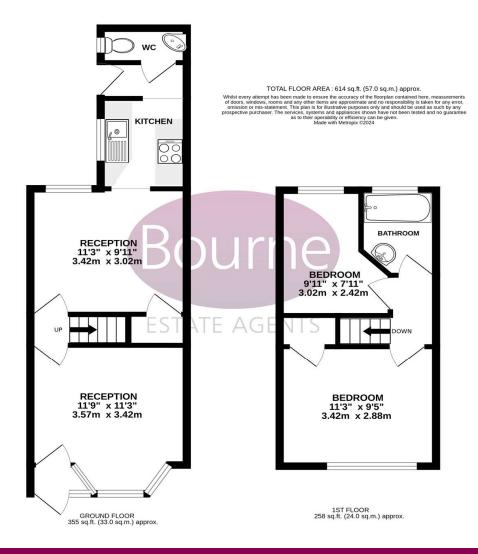

## Floorplan

As you enter, you'll find a cosy living room flowing seamlessly into the dining area, ideal for relaxing or entertaining guests. The kitchen has a range of wall and base level units, space for appliances, and completing the downstairs is a downstairs WC.

Upstairs you find two spacious bedrooms complemented by an upstairs bathroom for practicality.

Significant improvements have been made in the past decade, including updated wiring and plumbing, ensuring reliability for the future. Structural enhancements, such as roof work and new render with pebble dash, demonstrate the meticulous care taken in maintaining this property.