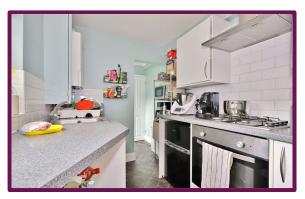

As you enter, you'll find a cosy living room flowing seamlessly into the dining area, ideal for relaxing or entertaining guests. The kitchen has a range of wall and base level units, space for appliances, and completing the downstairs is a downstairs WC.